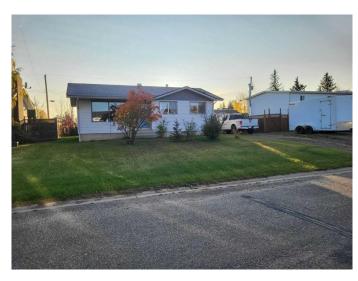

# \$169,000 - 4635 54 Street, Rycroft

MLS® #A2238346

## \$169,000

3 Bedroom, 2.00 Bathroom, 901 sqft Residential on 0.17 Acres

NONE, Rycroft, Alberta

Just steps from downtown amenities, this cozy and well-maintained bungalow is perfect for first-time buyers or investors. The main floor offers a bright and welcoming layout with 2 bedrooms, 1 full bathroom, and a spacious kitchen and dining area filled with natural light. Downstairs, the fully developed basement features a large family room, an additional bedroom, a 3-piece bathroom, and a convenient storage room.

Recent updates include fresh paint, a newer hot water tank and furnace, and stylish new flooring throughout.

The backyard is landscaped and partially fenced, offering tons of parking and space to enjoy.

#### **Exterior**

Exterior Features None

Lot Description Back Lane, Landscaped, Rectangular Lot, See Remarks

Roof Asphalt Shingle

Construction Vinyl Siding

Foundation Poured Concrete