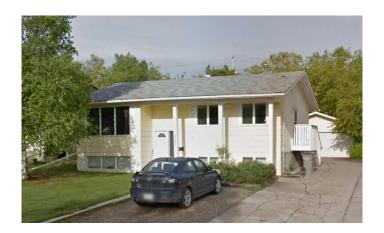

# \$349,900 - 8702 96 Street, Grande Prairie

MLS® #A2238330

## \$349,900

5 Bedroom, 2.00 Bathroom, 1,044 sqft Residential on 0.15 Acres

Highland Park., Grande Prairie, Alberta

Fully developed family home with a private back yard and a double detached garage. Easement in back. This 1,044 square foot bi level features 5 bedrooms and 2 full baths. Main floor has a good size kitchen, 3 bedrooms, a large living room with a big window, and a full bathroom. The kitchen has good cabinet space, newer counter tops and back splash and a pantry for extra storage. It also has a good size dining area. The basement includes 2 bedrooms, laundry room, bathroom and a large family room. The garage is 24 x 22 and has power and is insulated. Extra large driveway. Shingles are 7 years old. Great Highland Park location. School and parks close by.