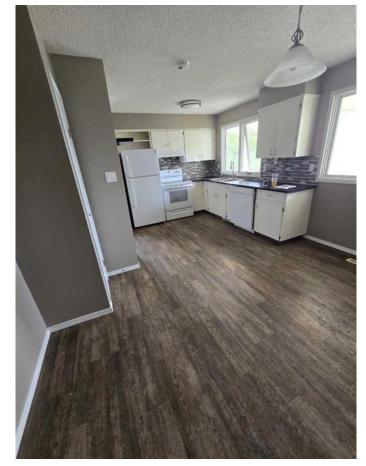

## \$349,900

5 Bedroom, 2.00 Bathroom, 1,044 sqft Residential on 0.15 Acres

Highland Park., Grande Prairie, Alberta

Fully developed family home with a private back yard and a double detached garage. Easement in back. This 1,044 square foot bi level features 5 bedrooms and 2 full baths. Main floor has a good size kitchen, 3 bedrooms, a large living room with a big window, and a full bathroom. The kitchen has good cabinet space, newer counter tops and back splash and a pantry for extra storage. It also has a good size dining area. The basement includes 2 bedrooms, laundry room, bathroom and a large family room. The garage is 24 x 22 and has power and is insulated. Extra large driveway. Shingles are 7 years old. Great Highland Park location. School and parks close by.

### Interior

Interior Features Ceiling Fan(s), Pantry

Appliances Dishwasher, Electric Range, Refrigerator, Washer/Dryer

Heating Forced Air, Natural Gas

Cooling None
Has Basement Yes

Basement Finished, Full