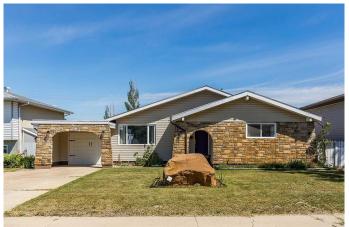

# \$378,800

4 Bedroom, 3.00 Bathroom, 1,067 sqft Residential on 0.16 Acres

Northeast Crescent Heights, Medicine Hat, Alberta

Welcome home! If you've been searching for a place that offers warmth, space, and that "just feels right― feeling the moment you walk in, this could be the one. Nestled in the back of a peaceful crescent, this 4-bedroom, 3 bathroom bungalow has brand NEW SHINGLES and updated vinyl windows. You'II love the bright main floor, where natural light floods the living room through a large front window. The adjoining kitchen and dining area are ideal for everyday living and entertaining, with a neat breakfast bar that overlooks the Living room. The Kitchen is beautiful with GRANITE counter tops, a newer dishwasher (6 months), refinished cabinets with updated hardware, and full stainless appliance package. From the back door there is access to the deckâ€"perfect for summer BBQs or relaxing with a coffee. The main floor primary bedroom features its own private 2-piece ensuite, and two additional upstairs bedrooms offer great space for kids, guests, or a home office. Downstairs is a 4th bedroom, a large recreational room with wet bar (Hookup already Plumbed), gives you all the extra space you need for movie nights, playtime, or hobbies. There is also a dedicated laundry room, and additional storage. Outside, the generous backyard is a canvas for making memoriesâ€"complete with a cozy fire pit. With a lot size of over 6800sqft, and two large swinging gates from the back alley, there is plenty of room for RV or boat parking. A single

garage with an automatic garage door completes the home along with the value added of updated Vinyl plank flooring in many of the spaces and updated Lennox Furnace. With parks, walking paths, schools, and amenities just minutes away, the location is convenient as it is peaceful. Don't miss your chance to make this wonderful house your homeâ€"contact your real estate agent today to book a private showing!