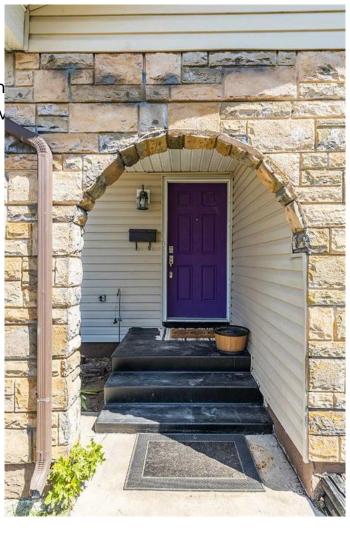

# \$378,800

4 Bedroom, 3.00 Bathroom, 1,067 sqft Residential on 0.16 Acres

Northeast Crescent Heights, Medicine Hat, Alberta

Welcome home! If you've been searching for a place that offers warmth, space, and that "just feels right― feeling the moment you walk in, this could be the one. Nestled in the back of a peaceful crescent, this 4-bedroom, 3 bathroom bungalow has brand NEW SHINGLES and updated vinyl windows. You'II love the bright main floor, where natural light floods the living room through a large front window. The adjoining kitchen and dining area are ideal for everyday living and entertaining, with a neat breakfast bar that overlooks the Living room. The Kitchen is beautiful with GRANITE counter tops, a newer dishwasher (6 months), refinished cabinets with updated hardware, and full stainless appliance package. From the back door there is access to the deckâ€"perfect for summer BBQs or relaxing with a coffee. The main floor primary bedroom features its own private 2-piece ensuite, and two additional upstairs bedrooms offer great space for kids, guests, or a home office. Downstairs is a 4th bedroom, a large recreational room with wet bar (Hookup already Plumbed), gives you all the extra space you need for movie nights, playtime, or hobbies. There is also a dedicated laundry room, and additional storage. Outside, the generous backyard is a canvas for making memoriesâ€"complete with a cozy fire pit. With a lot size of over 6800sqft, and two large swinging gates from the back alley, there is plenty of room for RV or boat parking. A single