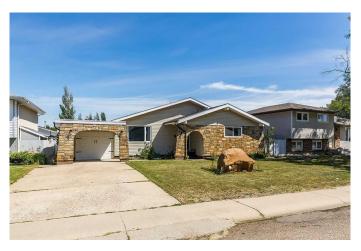

# \$378,800

4 Bedroom, 3.00 Bathroom, 1,067 sqft Residential on 0.16 Acres

Northeast Crescent Heights, Medicine Hat, Alberta

Welcome home! If you've been searching for a place that offers warmth, space, and that "just feels right― feeling the moment you walk in, this could be the one. Nestled in the back of a peaceful crescent, this 4-bedroom, 3 bathroom bungalow has brand NEW SHINGLES and updated vinyl windows. You'II love the bright main floor, where natural light floods the living room through a large front window. The adjoining kitchen and dining area are ideal for everyday living and entertaining, with a neat breakfast bar that overlooks the Living room. The Kitchen is beautiful with GRANITE counter tops, a newer dishwasher (6 months), refinished cabinets with updated hardware, and full stainless appliance package. From the back door there is access to the deckâ€"perfect for summer BBQs or relaxing with a coffee. The main floor primary bedroom features its own private 2-piece ensuite, and two additional upstairs bedrooms offer great space for kids, guests, or a home office. Downstairs is a 4th bedroom, a large recreational room with wet bar (Hookup already Plumbed), gives you all the extra space you need for movie nights, playtime, or hobbies. There is also a dedicated laundry room, and additional storage. Outside, the generous backyard is a canvas for making memoriesâ€"complete with a cozy fire pit. With a lot size of over 6800sqft, and two large swinging gates from the back alley, there is plenty of room for RV or boat parking. A single

garage with an automatic garage door completes the home along with the value added of updated Vinyl plank flooring in many of the spaces and updated Lennox Furnace. With parks, walking paths, schools, and amenities just minutes away, the location is convenient as it is peaceful. Don't miss your chance to make this wonderful house your homeâ€"contact your real estate agent today to book a private showing!