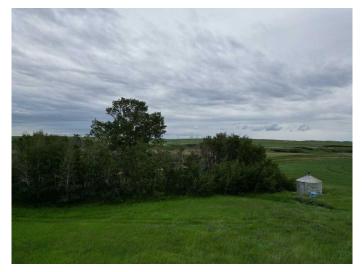

## \$74,900

0 Bedroom, 0.00 Bathroom, Land on 2.99 Acres

NONE, Rural Starland County, Alberta

Looking to build your dream home in the peaceful Alberta countryside? This 2.99-acre country residential lot offers the perfect blend of open space and natural beauty. Just 20 minutes from Drumheller, this gently sloping parcel features a beautiful treed area for privacy and shadeâ€"ideal for creating your own rural retreat. Only 1 km of gravel to access this property . Power and natural gas available 1 km away.

## **Exterior**

Lot Description Few Trees, Meadow, Native Plants, Secluded, Sloped Up