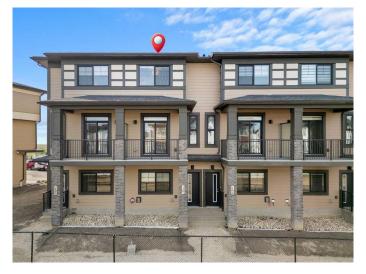

# \$439,000 - 72, 285 Chelsea Court, Chestermere

MLS® #A2237990

## \$439,000

2 Bedroom, 3.00 Bathroom, 1,244 sqft Residential on 0.00 Acres

Chelsea\_CH, Chestermere, Alberta

\*Photos are from a completed unit - some finished may vary and the entry level measurements are added to the main level measurements\* Welcome to Chelsea Court, a beautifully designed two-bedroom, two-and-a-half-bathroom townhome nestled in the heart of Chestermere's vibrant Chelsea community. This modern residence offers over 1000 sqft of thoughtfully laid-out living space, with an open-concept main floor that seamlessly integrates the kitchen, dining area, and living roomâ€"perfect for entertaining and everyday comfort. Large windows flood the space with natural light, enhancing the sleek finishes and warm tones throughout.

Externally, this home includes an attached double tandem garage and a private second-level balconyâ€"ideal for quiet morning coffees or evening relaxation. Residents enjoy access to a thoughtfully planned community, complete with walking paths, wetlands, and

This meticulously crafted townhome by award-winning Trico Homes reflects modern tastes and high-quality construction. With its designer finishes, intentional layout, and unbeatable location, it provides an ideal lifestyle for a wide range of buyersâ€"including first-time homeowners, downsizers, professionals, or small families.