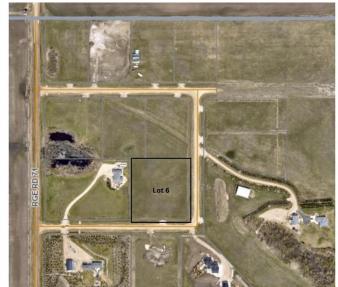

### \$189,900

0 Bedroom, 0.00 Bathroom, Land on 3.39 Acres

NONE, Rural Grande Prairie No. 1, County of, Alberta

Only 5 lots left! This is an exceptional opportunity to build your dream home on a beautiful acreage just 5 minutes west of Grande Prairie. The rolling terrain of the land provides added character, lots are all in grass and ready to mow, and offer potential for walkout basements. The lots are zoned CR-3. which allows for a variety of residential uses and restrictive covenants will keep the subdivision looking great for years to come. This is the perfect scenario for those looking to build a new home with more space and privacy. Properties are fully fenced and power and gas are to the property line, making these ready for immediate development. But that's not all, these acreages offer breathtaking views of the Grande Prairie skyline, the majestic Rocky Mountains and miles of picturesque farmland. Imagine waking up to the beautiful scenery every morning and enjoying the stunning views from your own backyard. This subdivision is truly one of a kind and offers the perfect combination of peaceful rural living with the convenience of being close to all the city amenities. Come have a look today and take the first step towards owning your piece of paradise. Contact your realtor for more details.

## **Community Information**

Address 6 713019 Range Road 71

Subdivision NONE

City Rural Grande Prairie No. 1, County of

County Grande Prairie No. 1, County of

Province Alberta
Postal Code T8W 5E9