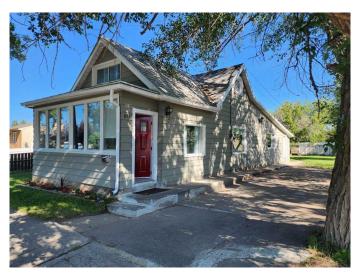

## \$229,000

2 Bedroom, 1.00 Bathroom, 1,046 sqft Residential on 0.12 Acres

Staffordville, Lethbridge, Alberta

This delightful 1.5-storey home offers a fantastic opportunity for first-time buyers or investors looking to add value. The main floor features a cozy living room with a decorative fireplace, a functional kitchen, one full bathroom, laundry area, and a comfortable bedroom. Upstairs, you'll find a single level bedroom that offers the potential to be converted into two separate rooms. The basement provides ample storage space and houses the home's utilities, offering room for future upgrades. Step outside to enjoy a large backyard with convenient alley accessâ€"perfect for gardening, entertaining, or future development possibilities. Located at an attractive price point with immediate possession available, this property is brimming with possibilities. Don't miss your chance to make it yours!