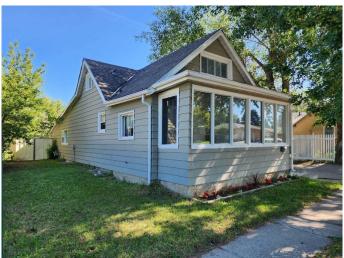

## \$229,000

2 Bedroom, 1.00 Bathroom, 1,046 sqft Residential on 0.12 Acres

Staffordville, Lethbridge, Alberta

This delightful 1.5-storey home offers a fantastic opportunity for first-time buyers or investors looking to add value. The main floor features a cozy living room with a decorative fireplace, a functional kitchen, one full bathroom, laundry area, and a comfortable bedroom. Upstairs, you'll find a single level bedroom that offers the potential to be converted into two separate rooms. The basement provides ample storage space and houses the home's utilities, offering room for future upgrades. Step outside to enjoy a large backyard with convenient alley accessâ€"perfect for gardening, entertaining, or future development possibilities. Located at an attractive price point with immediate possession available, this property is brimming with possibilities. Don't miss your chance to make it yours!