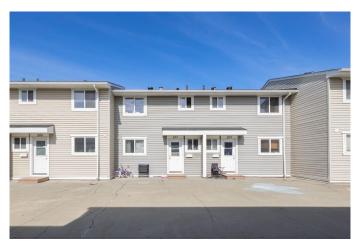

### \$114,900

3 Bedroom, 2.00 Bathroom, 958 sqft Residential on 0.00 Acres

Thickwood, Fort McMurray, Alberta

FENCED YARD! Welcome to 207-600 Signal Rd! A fantastic opportunity for first time homeowners or investors alike! This townhome has it's own private fenced backyard making it ideal for kids or pets. See your kids off to school from your front step as St. Gabriel School is located directly across the street and Westview elementary School and Westwood Highschool are also located within 1 block. Theis 3 bedrooms and 1.5 bathroom offers a sunny west facing backyard that is fully fenced. There is 2 car parking in the covered parkade. This unit is currently rented to long term tenants for \$1600/month and they would love to stay. Located in a great central Thickwood location across the street from schools and shopping.

#### **Exterior**

Exterior Features None Lot Description Other

Roof Asphalt Shingle

Construction Concrete, Vinyl Siding

Foundation Poured Concrete