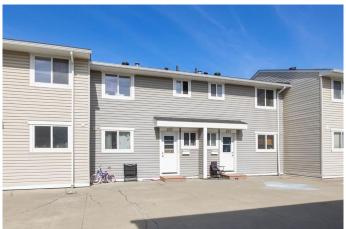

### \$114,900

3 Bedroom, 2.00 Bathroom, 958 sqft Residential on 0.00 Acres

Thickwood, Fort McMurray, Alberta

FENCED YARD! Welcome to 207-600 Signal Rd! A fantastic opportunity for first time homeowners or investors alike! This townhome has it's own private fenced backyard making it ideal for kids or pets. See your kids off to school from your front step as St. Gabriel School is located directly across the street and Westview elementary School and Westwood Highschool are also located within 1 block. Theis 3 bedrooms and 1.5 bathroom offers a sunny west facing backyard that is fully fenced. There is 2 car parking in the covered parkade. This unit is currently rented to long term tenants for \$1600/month and they would love to stay. Located in a great central Thickwood location across the street from schools and shopping.

#### Interior

Interior Features Vinyl Windows

Appliances Dryer, Refrigerator, See Remarks, Stove(s), Washer

Heating Forced Air

Cooling None
Basement None