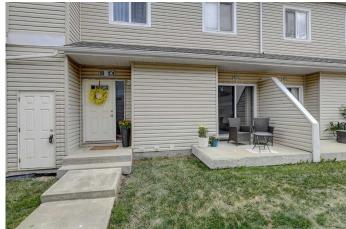

Additional updates include a hot water tank replaced 3 years ago, adding extra peace of mind for future maintenance.

Step outside to enjoy your front patio BBQ pad, or take advantage of the pergola gathering area right next to the unitâ€"perfect

for quiet outdoor relaxation or hosting a few friends. There's also an exterior storage room for extra seasonal items and gear.

Included is garage stall #11, which features a concrete floor and powerâ€"great for winter plug-ins or extra utility. Visitor parking is conveniently located just steps away, and the condo is within walking distance of children's playgrounds and scenic walking trails.