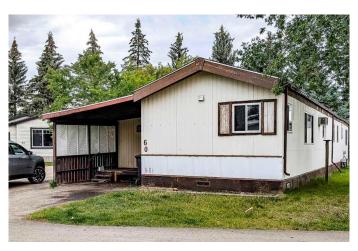

# \$30,000 - 60 Parkside Drive, Red Deer

MLS® #A2237891

# \$30,000

2 Bedroom, 1.00 Bathroom, 1,296 sqft Mobile on 0.00 Acres

Normandeau, Red Deer, Alberta

Welcome to an affordable living opportunity in one of the most desirable parks in town. This 1983 single-wide mobile home features a 12' x 24' addition, a covered entrance, and a covered deck, offering a welcoming and functional outdoor space. The open-concept design includes a living, dining, and kitchen area with vaulted ceilings, along with a spacious family room that has a dedicated area for a freestanding gas stove. The home offers two bedrooms and a well-appointed five-piece bathroom, encompassing approximately 1,296 square feet of living space. The asphalt shingle roof was replaced two years ago. Please note that the mobile home is currently undergoing renovations and will require additional work.

# **Community Information**

Address 60 Parkside Drive

Subdivision Normandeau

City Red Deer

County Red Deer

Postal Code T4P 1K1