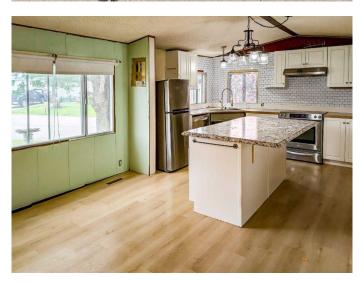

# \$30,000

2 Bedroom, 1.00 Bathroom, 1,296 sqft Mobile on 0.00 Acres

Normandeau, Red Deer, Alberta

Welcome to an affordable living opportunity in one of the most desirable parks in town. This 1983 single-wide mobile home features a 12' x 24' addition, a covered entrance, and a covered deck, offering a welcoming and functional outdoor space. The open-concept design includes a living, dining, and kitchen area with vaulted ceilings, along with a spacious family room that has a dedicated area for a freestanding gas stove. The home offers two bedrooms and a well-appointed five-piece bathroom, encompassing approximately 1,296 square feet of living space. The asphalt shingle roof was replaced two years ago. Please note that the mobile home is currently undergoing renovations and will require additional work.

#### Interior

Appliances Dishwasher, Dryer, Electric Stove, Refrigerator, Washer

Heating Forced Air, Natural Gas