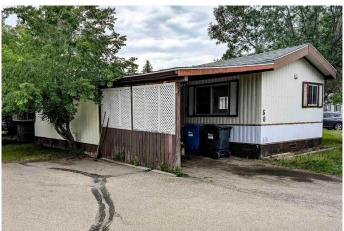

# \$30,000

2 Bedroom, 1.00 Bathroom, 1,296 sqft Mobile on 0.00 Acres

Normandeau, Red Deer, Alberta

Welcome to an affordable living opportunity in one of the most desirable parks in town. This 1983 single-wide mobile home features a 12' x 24' addition, a covered entrance, and a covered deck, offering a welcoming and functional outdoor space. The open-concept design includes a living, dining, and kitchen area with vaulted ceilings, along with a spacious family room that has a dedicated area for a freestanding gas stove. The home offers two bedrooms and a well-appointed five-piece bathroom, encompassing approximately 1,296 square feet of living space. The asphalt shingle roof was replaced two years ago. Please note that the mobile home is currently undergoing renovations and will require additional work.