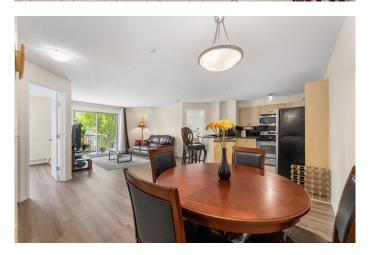

This well-maintained unit features an open-concept layout with a spacious living and dining area, perfect for entertaining or relaxing. The kitchen comes complete with modern cabinetry, a brand-new dishwasher, and a breakfast bar. The primary bedroom includes a walk-through closet and private ensuite, while the second and third bedrooms are thoughtfully placed for privacyâ€"ideal for kids, guests, or a home office.

Recent updates include new laminate flooring throughout, a new washer and dryer, and a new dishwasher, adding fresh comfort and style. Step outside to a large, quiet east-facing deck that backs onto green spaceâ€"an ideal spot to enjoy your morning coffee or host gatherings with added peace, privacy, and natural surroundings.