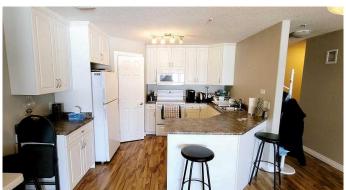

## Interior

Interior Features Breakfast Bar

Appliances Dishwasher, Dryer, Electric Stove, Refrigerator, Washer

Heating Boiler
Cooling None
# of Stories 4