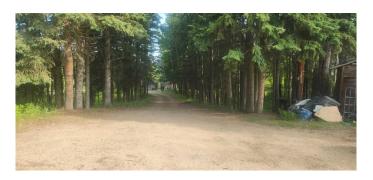

## \$265,000

0 Bedroom, 0.00 Bathroom, Land on 5.04 Acres

NONE, Rural Clearwater County, Alberta

YOUR PRIVATE 5 ACRE RETREAT NEAR LESLIEVILLE-WITH UTILITIES & RUSTIC CABIN Nestled just off Highway 12 and a short drive from Leslieville, this 5.04 acre parcel offers a beautiful blend of level land and rolling topography, creating a scenic and peaceful setting. The land features both open spaces and a gently sloping valley - perfect for anyone looking to build, retreat, or invest in Alberta's countryside, The property includes a rustic 1976 cabin - offering little to no current value but plenty of potential for the right buyer, It features vinyl siding, a durable metal roof, and a cozy fireplace. Inside, you'll find a newer furnace and a 2 yr old hot water tank already in place. Whether you choose to restore the cabin or start fresh, the infrastructure offers a helpful head start. Additional improvements include: natural gas and electricity services already on the property. Drilled well (2012), Older garage, insulated with concrete floor and wired for power. Three-sided wood or equipment storage shed. The sewer system is in place and appears to work without issue, but the seller is unaware of what type of system, but with all other utilities in place, this could be the perfect project property or weekend getaway. Enjoy the peace and quiet of rural living with easy access to town services just minutes away. Please note that it is likely the property can only be financed as bare land requiring