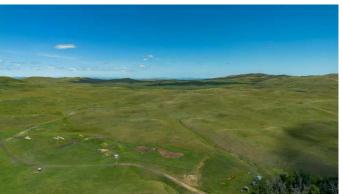

## \$800,000

0 Bedroom, 0.00 Bathroom, Land on 160.00 Acres

NONE, Rural Cardston County, Alberta

Agricultural land north of Beazer. This 160 acre parcel is used for pasture and comes complete with two frost-free waterers. Come take a look today! This property is accessed through the adjacent 40-acre parcel.