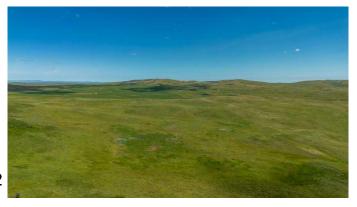

## \$800,000

0 Bedroom, 0.00 Bathroom, Land on 160.00 Acres

NONE, Rural Cardston County, Alberta

Agricultural land north of Beazer. This 160 acre parcel is used for pasture and comes complete with two frost-free waterers. Come take a look today! This property is accessed through the adjacent 40-acre parcel.