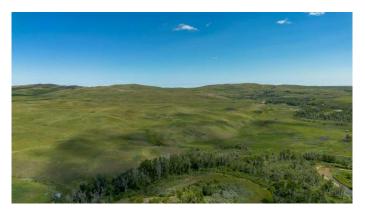

## \$800,000

0 Bedroom, 0.00 Bathroom, Land on 160.00 Acres

NONE, Rural Cardston County, Alberta

Agricultural land north of Beazer. This 160 acre parcel is used for pasture and comes complete with two frost-free waterers. Come take a look today! This property is accessed through the adjacent 40-acre parcel.