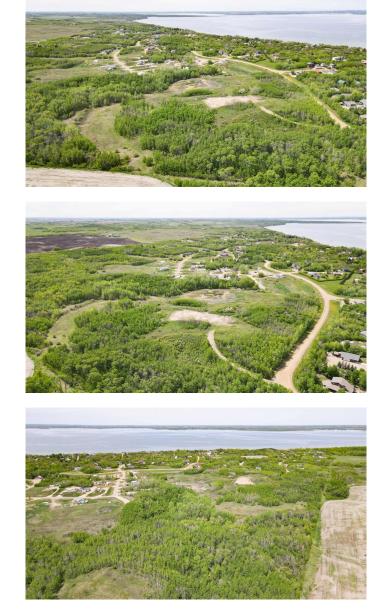

#### \$799,000

0 Bedroom, 0.00 Bathroom, Land on 32.78 Acres

NONE, White Sands, Alberta

Investment Opportunity in the Summer Village of White Sands – 32.78 Acres Near Buffalo Lake

Hereâ€<sup>™</sup>s your chance to secure a prime piece of land in one of Albertaâ€<sup>™</sup>s hidden gems—White Sands on Buffalo Lake. This 32.78-acre parcel offers a rare opportunity for future development, recreational use, or a long-term investment in a growing lakeside community.

Whether you're envisioning a new phase of development or simply looking to hold a large tract of land at the lake, the potential here is substantial. With mature trees, rolling hills, and elevated areas perfect for scenic views, the land lends itself beautifully to a mix of private, nature-filled lots.

Several development configurations are possibleâ€"from spacious 2-acre parcels requiring less infrastructure, to smaller ½-acre lots for higher density, or just keep the whole plot for yourself. The choice is yours.

White Sands is renowned for having some of the best sandy beaches on Buffalo Lake, along with scenic walking trails and abundant wildlife. Buffalo Lake itself is one of Albertaâ€<sup>™</sup>s largest lakes, spanning an impressive 124 kmÂ<sup>2</sup>â€"perfect for boating, fishing, and water sports. Location Highlights: 2.5 hours from Calgary 2 hours from Edmonton