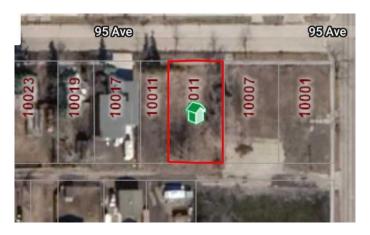

### \$150,000

0 Bedroom, 0.00 Bathroom, Land on 0.28 Acres

Swanavon., Grande Prairie, Alberta

This is a great opportunity to own a very desireable large residential lot in the Swanavon area. Close to downtown, shopping and walking trails. Three lots packaged together on two titles. Total size of the three lots is approximately 99' wide by 122' deep. Price is plus GST. There may be opportunity to build more than one home.

#### **Community Information**

Address 10011 95 Avenue

Subdivision Swanavon.

City Grande Prairie

County Grande Prairie

Province Alberta
Postal Code T8V 0L2