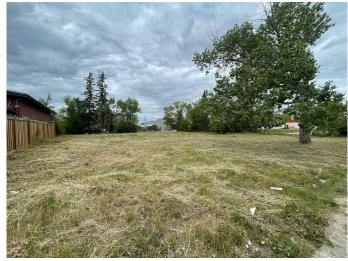

### \$150,000

0 Bedroom, 0.00 Bathroom, Land on 0.28 Acres

Swanavon., Grande Prairie, Alberta

This is a great opportunity to own a very desireable large residential lot in the Swanavon area. Close to downtown, shopping and walking trails. Three lots packaged together on two titles. Total size of the three lots is approximately 99' wide by 122' deep. Price is plus GST. There may be opportunity to build more than one home.