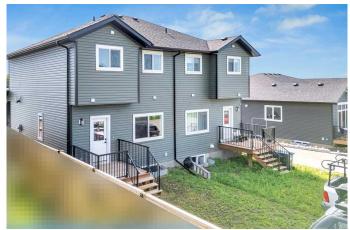

#### \$379,900

3 Bedroom, 3.00 Bathroom, 1,320 sqft Residential on 0.06 Acres

Greyhawk, Sylvan Lake, Alberta

Welcome to this beautifully designed duplex in the heart of Grayhawk â€" a growing neighborhood surrounded by nature, trails, and family-friendly living. This 3 bedroom, 2.5 bathroom home blends luxury and functionality with thoughtful upgrades and modern finishes throughout. Step inside to a bright and open main floor featuring durable vinyl plank flooring, large windows that flood the space with natural light, and a stunning central kitchen complete with quartz countertops, upgraded cabinetry, upgraded appliances, and a spacious pantry. Upstairs, you'II find three generously sized bedrooms, including a stylish primary suite with a walk-in closet and private 3-piece ensuite. A full 4-piece bathroom and a conveniently located laundry closet complete the upper level. Enjoy the convenience of a rear private deck, back alley access, and the peace of mind that comes with a builder's warranty and certified New Home Warranty program. Build your future in Grayhawk â€" where smart design meets small-town charm just minutes from the lake, schools, and amenities. This is your opportunity to own a brand-new home in one of Sylvan Lake's most desirable new developments!

## Exterior

| None                             |
|----------------------------------|
| Back Lane, Back Yard, Front Yard |
| Asphalt Shingle                  |
| Wood Frame                       |
| Poured Concrete                  |
|                                  |