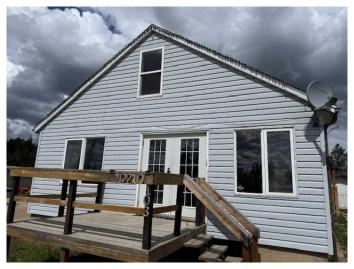

# \$170,000 - 10210 103 Street, Hythe

MLS® #A2237482

### \$170,000

3 Bedroom, 1.00 Bathroom, 1,168 sqft Residential on 0.23 Acres

NONE, Hythe, Alberta

Located on huge lot in the Village of Hythe you will find this super cute home. This one has had many updates over the years such as vinyl siding, soffit & fascia, vinyl windows, flooring and kitchen cabinetry. Recently it has all new interior paint, bathroom update, fixtures and kitchen appliances. The main floor has 2 bedrooms, 1 bath, living room, kitchen and rear porch. The second floor bonus area would make a great spacious additional bedroom or family room. There is a full basement but undeveloped. The massive yard has lots of parking and a shed. Book your showing of this affordable cutie today!