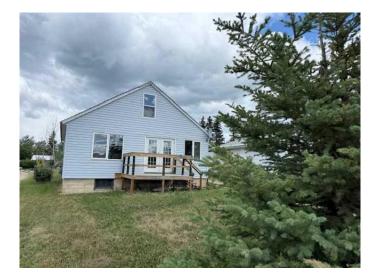

# \$170,000 - 10210 103 Street, Hythe

MLS® #A2237482

### \$170,000

3 Bedroom, 1.00 Bathroom, 1,168 sqft Residential on 0.23 Acres

NONE, Hythe, Alberta

Located on huge lot in the Village of Hythe you will find this super cute home. This one has had many updates over the years such as vinyl siding, soffit & fascia, vinyl windows, flooring and kitchen cabinetry. Recently it has all new interior paint, bathroom update, fixtures and kitchen appliances. The main floor has 2 bedrooms, 1 bath, living room, kitchen and rear porch. The second floor bonus area would make a great spacious additional bedroom or family room. There is a full basement but undeveloped. The massive yard has lots of parking and a shed. Book your showing of this affordable cutie today!