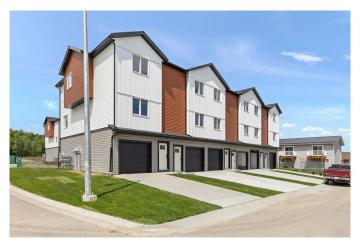

# \$399,000

2 Bedroom, 2.00 Bathroom, 1,285 sqft Residential on 0.03 Acres

NONE, Didsbury, Alberta

Welcome to this stylish and affordable freehold townhouse with no condo fees, built by Jonboyz Construction, a reputable local builder in Didsbury. Located in the desirable community of Valarosa, this home offers nearly 1,300 sq ft of functional living space with thoughtful design and family-friendly features.

#### **Essential Information**

MLS® # A2237388 Price \$399,000

Bedrooms 2
Bathrooms 2.00
Full Baths 1
Half Baths 1

Square Footage 1,285 Acres 0.03 Year Built 2025

Type Residential

Sub-Type Row/Townhouse

Style 3 Storey
Status Active