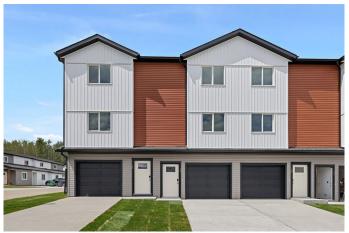

# \$399,000

2 Bedroom, 2.00 Bathroom, 1,285 sqft Residential on 0.03 Acres

NONE, Didsbury, Alberta

Welcome to this stylish and affordable freehold townhouse with no condo fees, built by Jonboyz Construction, a reputable local builder in Didsbury. Located in the desirable community of Valarosa, this home offers nearly 1,300 sq ft of functional living space with thoughtful design and family-friendly features.

This townhouse offers a spacious backyard, and front yard â€" a rare find. The builder will also be including a fully fenced backyard, providing privacy, security, and a safe space for children or pets. Located just steps from a