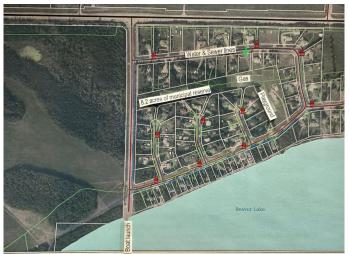

## \$166,000

0 Bedroom, 0.00 Bathroom, Land on 0.51 Acres

Lac La Biche, Lac La Biche, Alberta

Looking for the perfect place to build your dream home? This half-acre lot in one of Lac La Biche County's most sought-after subdivisionsâ€"Holowachuk Estatesâ€"offers incredible value and lifestyle! Located within walking distance to beautiful Beaver Lake, this lot is fully serviced with municipal water and sewer to the property line, along with power, natural gas, and garbage pickup.

Enjoy the peace and privacy of backing onto 8.2 acres of municipal reserve with a playground, outdoor skating rink, and picnic area just steps from your future backyard. Bring your boat, kayak, paddleboard, water toys, and fishing rod down to the handy boat launch or fish off the shore! The subdivision also features its own boat launch with a dock, postal delivery, and school bus serviceâ€"everything you need for comfortable, year-round living. There are atv and snow mobile trails near by for you to explore!

# **Community Information**

Address 129, 13379 670 Township

Subdivision Lac La Biche
City Lac La Biche

County Lac La Biche County

Province Alberta
Postal Code T0A 2C1