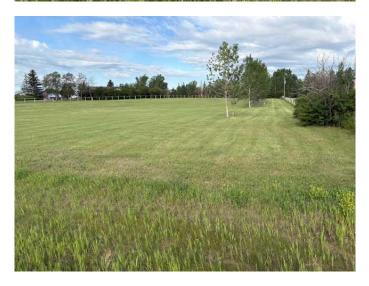

#### \$498,400

0 Bedroom, 0.00 Bathroom, Land on 1.84 Acres

NONE, Rural Rocky View County, Alberta

Manicured 1.84 acre residential lot that is fully subdivided and ready to build on for your Home and Shop ! Start now and move in for Christmas ..... Exceptional .... Exceptional..... location South of Shepherd. North of Highway 22X and East of Stoney Trail. Drilled well plus natural gas and power to the property line. Words alone can't describe the location and setting .... like living in the City but all the life, peace and quiet of the Country !! Drive by to preview but Do Not miss out on this investment plus lifestyle... OPPORTUNITY !!