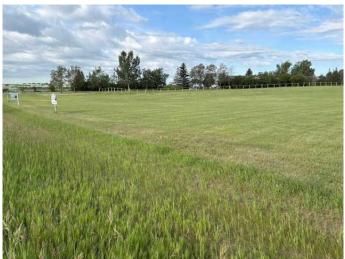

#### \$498,400

0 Bedroom, 0.00 Bathroom, Land on 1.84 Acres

NONE, Rural Rocky View County, Alberta

Manicured 1.84 acre residential lot that is fully subdivided and ready to build on for your Home and Shop ! Start now and move in for Christmas ..... Exceptional .... Exceptional..... location South of Shepherd. North of Highway 22X and East of Stoney Trail. Drilled well plus natural gas and power to the property line. Words alone can't describe the location and setting .... like living in the City but all the life, peace and quiet of the Country !! Drive by to preview but Do Not miss out on this investment plus lifestyle... OPPORTUNITY !!