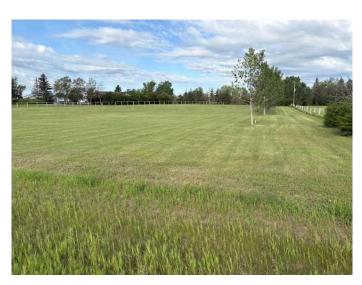

#### \$498,400

0 Bedroom, 0.00 Bathroom, Land on 1.84 Acres

NONE, Rural Rocky View County, Alberta

Manicured 1.84 acre residential lot that is fully subdivided and ready to build on for your Home and Shop ! Start now and move in for Christmas ..... Exceptional .... Exceptional..... location South of Shepherd. North of Highway 22X and East of Stoney Trail. Drilled well plus natural gas and power to the property line. Words alone can't describe the location and setting .... like living in the City but all the life, peace and quiet of the Country !! Drive by to preview but Do Not miss out on this investment plus lifestyle... OPPORTUNITY !!