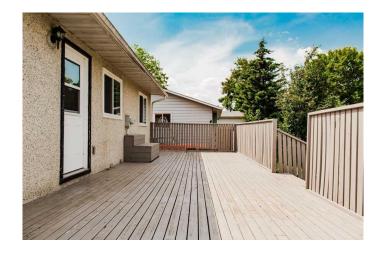

### \$269,900

3 Bedroom, 2.00 Bathroom, 1,000 sqft Residential on 0.13 Acres

Patterson Place., Grande Prairie, Alberta

This well-located 3 bed 2 bath home is just a block from the school in Patterson on a guiet side street and backs onto an easement for extra privacy, making it an excellent choice for first-time buyers or investors. Recent upgrades include new shingles in October 2020, new windows in 2021, a new hot water tank in December 2018, a new fridge and dishwasher in 2022, and a new dryer in 2024. There is no carpet upstairs making it easy to clean, with hardwood flooring throughout the living room, dining room, kitchen, and master bedroom. The partially finished basement has a full bathroom, recroom, storage room and workshop!Additional features include a large 30'x12' deck, a shed for extra storage, a fully fenced yard with chain link fencing, and Weiser smart key locks on both front and back doors for convenient re-keying. Immediate possession is available, making this a move-in-ready opportunity with strong value in a family-friendly neighbourhood. Owners advise they just found out there is Eastlink Fiber Optic Internet Available in the area!