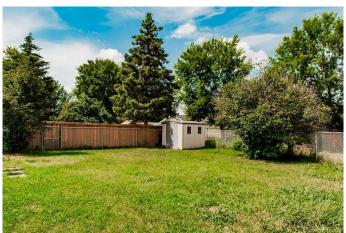

### \$269,900

3 Bedroom, 2.00 Bathroom, 1,000 sqft Residential on 0.13 Acres

Patterson Place., Grande Prairie, Alberta

This well-located 3 bed 2 bath home is just a block from the school in Patterson on a guiet side street and backs onto an easement for extra privacy, making it an excellent choice for first-time buyers or investors. Recent upgrades include new shingles in October 2020, new windows in 2021, a new hot water tank in December 2018, a new fridge and dishwasher in 2022, and a new dryer in 2024. There is no carpet upstairs making it easy to clean, with hardwood flooring throughout the living room, dining room, kitchen, and master bedroom. The partially finished basement has a full bathroom, recroom, storage room and workshop!Additional features include a large 30'x12' deck, a shed for extra storage, a fully fenced yard with chain link fencing, and Weiser smart key locks on both front and back doors for convenient re-keying. Immediate possession is available, making this a move-in-ready opportunity with strong value in a family-friendly neighbourhood. Owners advise they just found out there is Eastlink Fiber Optic Internet Available in the area!

#### **Exterior**

Exterior Features None

Lot Description Backs on to Park/Green Space

Roof Asphalt Shingle

Construction Concrete, Wood Frame

Foundation Poured Concrete