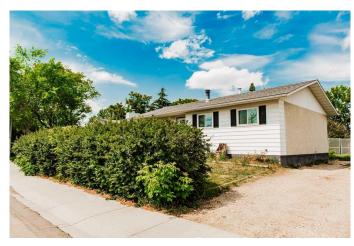

### \$269,900

3 Bedroom, 2.00 Bathroom, 1,000 sqft Residential on 0.13 Acres

Patterson Place., Grande Prairie, Alberta

This well-located 3 bed 2 bath home is just a block from the school in Patterson on a guiet side street and backs onto an easement for extra privacy, making it an excellent choice for first-time buyers or investors. Recent upgrades include new shingles in October 2020, new windows in 2021, a new hot water tank in December 2018, a new fridge and dishwasher in 2022, and a new dryer in 2024. There is no carpet upstairs making it easy to clean, with hardwood flooring throughout the living room, dining room, kitchen, and master bedroom. The partially finished basement has a full bathroom, recroom, storage room and workshop!Additional features include a large 30'x12' deck, a shed for extra storage, a fully fenced yard with chain link fencing, and Weiser smart key locks on both front and back doors for convenient re-keying. Immediate possession is available, making this a move-in-ready opportunity with strong value in a family-friendly neighbourhood. Owners advise they just found out there is Eastlink Fiber Optic Internet Available in the area!