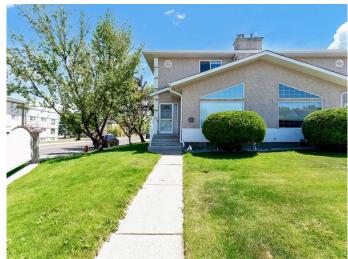

## \$279,900

3 Bedroom, 2.00 Bathroom, 1,488 sqft Residential on 0.05 Acres

SE Southridge, Medicine Hat, Alberta

Welcome to #101, 165 Southridge Drive SEâ€"an updated end-unit townhouse that's move-in ready and packed with value. This bright and modern home has seen tons of improvements in the last year, including fresh paint from top to bottom, new flooring, updated LED lighting, two new windows, and all-new window coverings. The kitchen features stainless steel appliances (including a brand-new dishwasher). It flows into a dedicated dining area and a good-sized living room with large windows, vaulted ceilings, and a gas fireplace. (The upper window has been tinted.) The main floor also includes a 2-piece bathroom and a convenient laundry room with a washer and dryer. Upstairs, you'II find three spacious bedrooms and a full bathroom that's been updated with a new vanity and toilet. The basement offers a large family room and storage, plus plumbing is already roughed-in if you want to add an additional bathroom. Enjoy peace of mind with the updated major components: furnace inspected and running great, ducts professionally cleaned and sanitized, central A/C (2021), hot water tank (2022), and shingles (2021). Outside, you've got a fully fenced, low-maintenance yard, a single attached garage, and additional street parking right out front. Condo fees are just \$325/month and cover exterior maintenance, landscaping, snow removal, garbage, and reserve fund contributions. There are no age restrictions, and pets are