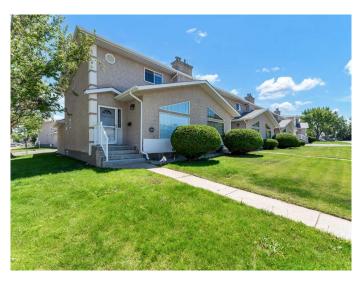

## \$279,900

3 Bedroom, 2.00 Bathroom, 1,488 sqft Residential on 0.05 Acres

SE Southridge, Medicine Hat, Alberta

Welcome to #101, 165 Southridge Drive SEâ€"an updated end-unit townhouse that's move-in ready and packed with value. This bright and modern home has seen tons of improvements in the last year, including fresh paint from top to bottom, new flooring, updated LED lighting, two new windows, and all-new window coverings. The kitchen features stainless steel appliances (including a brand-new dishwasher). It flows into a dedicated dining area and a good-sized living room with large windows, vaulted ceilings, and a gas fireplace. (The upper window has been tinted.) The main floor also includes a 2-piece bathroom and a convenient laundry room with a washer and dryer. Upstairs, you'II find three spacious bedrooms and a full bathroom that's been updated with a new vanity and toilet. The basement offers a large family room and storage, plus plumbing is already roughed-in if you want to add an additional bathroom. Enjoy peace of mind with the updated major components: furnace inspected and running great, ducts professionally cleaned and sanitized, central A/C (2021), hot water tank (2022), and shingles (2021). Outside, you've got a fully fenced, low-maintenance yard, a single attached garage, and additional street parking right out front. Condo fees are just \$325/month and cover exterior maintenance, landscaping, snow removal, garbage, and reserve fund contributions. There are no age restrictions, and pets are