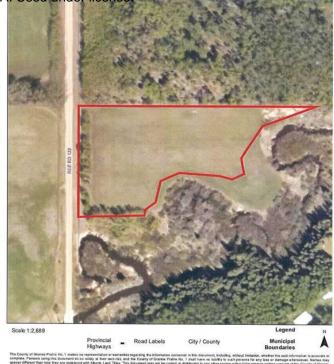

#### \$109,000

0 Bedroom, 0.00 Bathroom, Land on 3.76 Acres

NONE, Elmworth, Alberta

Just under 4 acres, not in a subdivision located SW of Elmworth. Nice spot to build or have your own campsite. Mostly hayfield and backs onto Diamond Dick Creek. Power runs by the property. Located on a quiet road, 3.5 miles off the pavement. Call your Realtor® today.

#### **Essential Information**

MLS® # A2236999 Price \$109,000

Bathrooms 0.00 Acres 3.76 Type Land

Sub-Type Residential Land

Status Active

## **Community Information**

Address Part Of Sw-35-69-12-w6

Subdivision NONE

City Elmworth

County Grande Prairie No. 1, County of

Province Alberta
Postal Code T0H 1J0