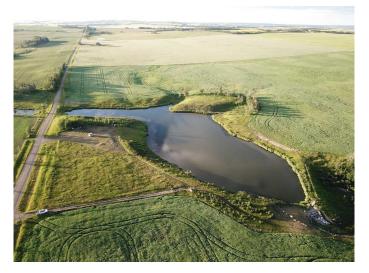

## \$339,000

0 Bedroom, 0.00 Bathroom, Land on 13.02 Acres

NONE, Rural Red Deer County, Alberta

A Rare 13.02-Acre Retreat with Private Pond and Services â€" The Bennett Pond Property

Discover a truly unique opportunity just east of Innisfailâ€"13.02 acres of scenic beauty, natural privacy, and local legacy. Known throughout the area as The Bennett Pond Property, this cherished parcel fully encompasses a peaceful man-made pond and the surrounding grassy landscape. Originally formed by a privately constructed dam in the 1960s, the pond has long been appreciated as a quiet landmark for nature watching, recreational fishing, and rural living.

The gently sloped land is ideally suited for wildlife viewing, outdoor enjoyment, or future development. Services are already on site, including a 206-foot-deep water well (producing 7 GPM, drilled in 2013), septic system, and power (currently disconnected; transformer has been removed). A gravel pad remains where a mobile home once stood (as shown in photos), offering a practical footprint for your dream build or weekend retreat (buyer to verify condition of all utilities).

Located just 9 miles east of Innisfail and 1¼ miles south of Highway 590 on RR 271, this property offers the perfect blend of seclusion and accessibility. Whether you're envisioning a private homestead, a recreational escape, or a