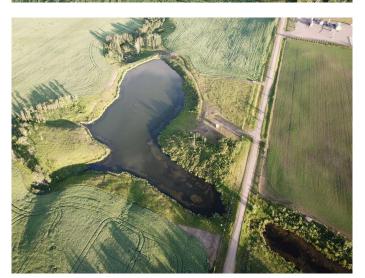

## \$339,000

0 Bedroom, 0.00 Bathroom, Land on 13.02 Acres

NONE, Rural Red Deer County, Alberta

A Rare 13.02-Acre Retreat with Private Pond and Services â€" The Bennett Pond Property

Discover a truly unique opportunity just east of Innisfailâ€"13.02 acres of scenic beauty, natural privacy, and local legacy. Known throughout the area as The Bennett Pond Property, this cherished parcel fully encompasses a peaceful man-made pond and the surrounding grassy landscape. Originally formed by a privately constructed dam in the 1960s, the pond has long been appreciated as a quiet landmark for nature watching, recreational fishing, and rural living.

The gently sloped land is ideally suited for wildlife viewing, outdoor enjoyment, or future development. Services are already on site, including a 206-foot-deep water well (producing 7 GPM, drilled in 2013), septic system, and power (currently disconnected; transformer has been removed). A gravel pad remains where a mobile home once stood (as shown in photos), offering a practical footprint for your dream build or weekend retreat (buyer to verify condition of all utilities).