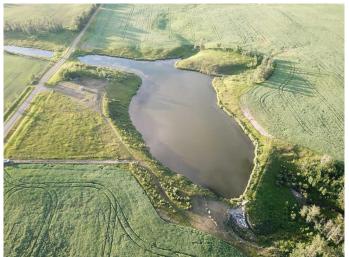

## \$339,000

0 Bedroom, 0.00 Bathroom, Land on 13.02 Acres

NONE, Rural Red Deer County, Alberta

A Rare 13.02-Acre Retreat with Private Pond and Services â€" The Bennett Pond Property

Discover a truly unique opportunity just east of Innisfailâ€"13.02 acres of scenic beauty, natural privacy, and local legacy. Known throughout the area as The Bennett Pond Property, this cherished parcel fully encompasses a peaceful man-made pond and the surrounding grassy landscape. Originally formed by a privately constructed dam in the 1960s, the pond has long been appreciated as a quiet landmark for nature watching, recreational fishing, and rural living.

The gently sloped land is ideally suited for wildlife viewing, outdoor enjoyment, or future development. Services are already on site, including a 206-foot-deep water well (producing 7 GPM, drilled in 2013), septic system, and power (currently disconnected; transformer has been removed). A gravel pad remains where a mobile home once stood (as shown in photos), offering a practical footprint for your dream build or weekend retreat (buyer to verify condition of all utilities).