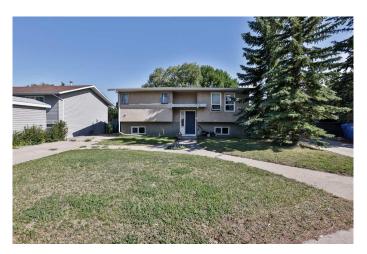

### \$410,000

4 Bedroom, 2.00 Bathroom, 996 sqft Residential on 0.13 Acres

Varsity Village, Lethbridge, Alberta

Calling all investors or those looking for a mortgage helper. This fantastic west side home with illegal suite is ready for it's next owner. The main floor features a great size living room, 4 piece bathroom, a good size kitchen and dining room, as well as a LARGE primary bedroom, and a second bedroom too. The basement suite features two more bedrooms, another good size living room, kitchen, dining space, and a 3 piece bathroom as well! This home has had some important big ticket updates in the last few years, roof, furnace motor, and the hot water tank. Outside the spacious yard has wisely been split in to 2 separate yard spaces. Conveniently located in a quiet crescent just a short drive from the University, you'II never have a hard time renting out this cute place. There are groceries, restaurants, pharmacies, schools, parks, and playgrounds super close by. Give your REALTOR® a call and come see all this place has to offer!