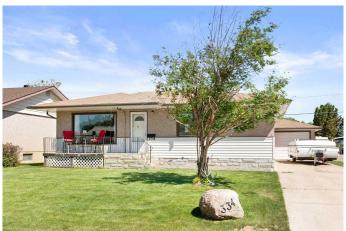

# \$350,000 - 334 14 Street Ne, Medicine Hat

MLS® #A2236725

### \$350,000

3 Bedroom, 2.00 Bathroom, 871 sqft Residential on 0.15 Acres

Northeast Crescent Heights, Medicine Hat, Alberta

This bright and welcoming bungalow offers a smart layout with 3 bedrooms plus a den and 2 full bathrooms, making it a great fit for a variety of lifestyles. Clean, modern finishes throughout bring a fresh feel to the home, while thoughtful design ensures every space is functional and inviting. Natural light fills the main living areas, creating a warm and airy atmosphere. The den adds valuable flexibility â€" ideal for a home office, guest room, or creative space. A single garage provides convenient parking and storage. Located on a quiet street in a peaceful neighborhood, 334 14th Street offers a blend of comfort and modern style in a manageable, easy-to-maintain footprint.

#### **Essential Information**

MLS® # A2236725 Price \$350,000

Bedrooms 3
Bathrooms 2.00

Full Baths 2
Square Footage 871
Acres 0.15

Year Built 1961

Type Residential
Sub-Type Detached
Style Bungalow

Status Active

## **Community Information**

Address 334 14 Street Ne

Subdivision Northeast Crescent Heights

City Medicine Hat
County Medicine Hat

Province Alberta
Postal Code T1A 5V8