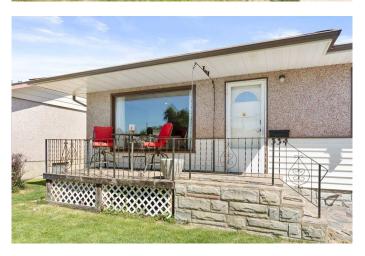

### \$350,000

3 Bedroom, 2.00 Bathroom, 871 sqft Residential on 0.15 Acres

Northeast Crescent Heights, Medicine Hat, Alberta

This bright and welcoming bungalow offers a smart layout with 3 bedrooms plus a den and 2 full bathrooms, making it a great fit for a variety of lifestyles. Clean, modern finishes throughout bring a fresh feel to the home, while thoughtful design ensures every space is functional and inviting. Natural light fills the main living areas, creating a warm and airy atmosphere. The den adds valuable flexibility â€" ideal for a home office, guest room, or creative space. A single garage provides convenient parking and storage. Located on a quiet street in a peaceful neighborhood, 334 14th Street offers a blend of comfort and modern style in a manageable, easy-to-maintain footprint.

#### **Exterior**

Exterior Features None

Lot Description Back Lane, Back Yard, Front Yard

Roof Asphalt Shingle

Construction Stucco, Vinyl Siding

Foundation Poured Concrete