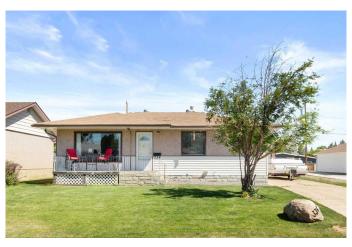

# \$350,000 - 334 14 Street Ne, Medicine Hat

MLS® #A2236725

### \$350,000

3 Bedroom, 2.00 Bathroom, 871 sqft Residential on 0.15 Acres

Northeast Crescent Heights, Medicine Hat, Alberta

This bright and welcoming bungalow offers a smart layout with 3 bedrooms plus a den and 2 full bathrooms, making it a great fit for a variety of lifestyles. Clean, modern finishes throughout bring a fresh feel to the home, while thoughtful design ensures every space is functional and inviting. Natural light fills the main living areas, creating a warm and airy atmosphere. The den adds valuable flexibility â€" ideal for a home office, guest room, or creative space. A single garage provides convenient parking and storage. Located on a quiet street in a peaceful neighborhood, 334 14th Street offers a blend of comfort and modern style in a manageable, easy-to-maintain footprint.

#### **Essential Information**

MLS® # A2236725 Price \$350,000

Bedrooms 3
Bathrooms 2.00

Full Baths 2
Square Footage 871
Acres 0.15

Year Built 1961

Type Residential
Sub-Type Detached
Style Bungalow

Status Active

## **Community Information**

Address 334 14 Street Ne

Subdivision Northeast Crescent Heights

City Medicine Hat
County Medicine Hat

Province Alberta
Postal Code T1A 5V8