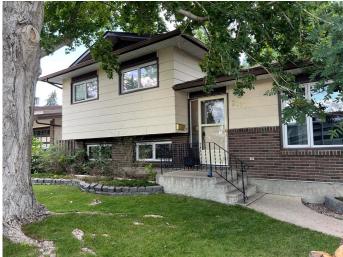

#### \$434,900

4 Bedroom, 3.00 Bathroom, 1,106 sqft Residential on 0.15 Acres

NONE, Coaldale, Alberta

Are you looking for a well laid-out home, in a great neighbourhood and community? Take a closer look at this 4 bedroom, 2.5 bath, semi-open concept, 4 level split home, in Coaldale, AB. Coaldale is a desirable community with almost all amenities and that sought after "Small Town Feel―. For all other amenities Lethbridge is a short 20 minute drive away. This home is located on a quiet street with mature trees and a T-intersection at both ends of the block. Approaching the home you will notice the nicely landscaped front yard, well cared for home, and the concrete off-street parking pad, which continues to the 16x24 garage in the back yard. Coming in the front entry you are welcomed by a semi-open concept living room, kitchen and dining room. Imagine this home as a backdrop to making memories with guests, friends, and family. The well appointed kitchen offers plenty of cabinets, 3 major appliances and a large window to enjoy natural light and lookout to the back yard. The semi-separate and spacious dining room has ample room for gathering and the living room offers plenty of space for furniture and relaxing. From the main floor, 7 steps up brings you to the top level of this home. Here you will find the main 4 pc bathroom, a linen closet, a broom closet, 2 good sized bedrooms, and the primary bedroom with a 1/2 bath ensuite and extra closet space. Seven steps down from the main floor brings you to the family room, a great place for youngsters to spend time without