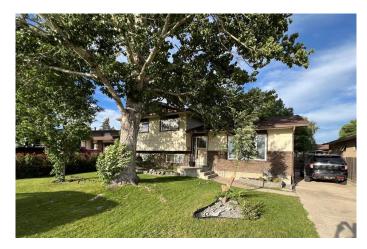

#### \$434,900

4 Bedroom, 3.00 Bathroom, 1,106 sqft Residential on 0.15 Acres

NONE, Coaldale, Alberta

Are you looking for a well laid-out home, in a great neighbourhood and community? Take a closer look at this 4 bedroom, 2.5 bath, semi-open concept, 4 level split home, in Coaldale, AB. Coaldale is a desirable community with almost all amenities and that sought after "Small Town Feel―. For all other amenities Lethbridge is a short 20 minute drive away. This home is located on a quiet street with mature trees and a T-intersection at both ends of the block. Approaching the home you will notice the nicely landscaped front yard, well cared for home, and the concrete off-street parking pad, which continues to the 16x24 garage in the back yard. Coming in the front entry you are welcomed by a semi-open concept living room, kitchen and dining room. Imagine this home as a backdrop to making memories with guests, friends, and family. The well appointed kitchen offers plenty of cabinets, 3 major appliances and a large window to enjoy natural light and lookout to the back yard. The semi-separate and spacious dining room has ample room for gathering and the living room offers plenty of space for furniture and relaxing. From the main floor, 7 steps up brings you to the top level of this home. Here you will find the main 4 pc bathroom, a linen closet, a broom closet, 2 good sized bedrooms, and the primary bedroom with a 1/2 bath ensuite and extra closet space. Seven steps down from the main floor brings you to the family room, a great place for youngsters to spend time without