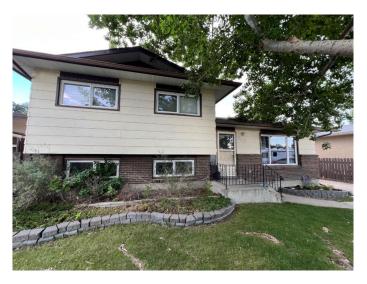

# \$434,900 - 2117 10a Street, Coaldale

MLS® #A2236670

#### \$434,900

4 Bedroom, 3.00 Bathroom, 1,106 sqft Residential on 0.15 Acres

NONE, Coaldale, Alberta

Are you looking for a well laid-out home, in a great neighbourhood and community? Take a closer look at this 4 bedroom, 2.5 bath, semi-open concept, 4 level split home, in Coaldale, AB. Coaldale is a desirable community with almost all amenities and that sought after "Small Town Feel―. For all other amenities Lethbridge is a short 20 minute drive away. This home is located on a quiet street with mature trees and a T-intersection at both ends of the block. Approaching the home you will notice the nicely landscaped front yard, well cared for home, and the concrete off-street parking pad, which continues to the 16x24 garage in the back yard. Coming in the front entry you are welcomed by a semi-open concept living room, kitchen and dining room. Imagine this home as a backdrop to making memories with guests, friends, and family. The well appointed kitchen offers plenty of cabinets, 3 major appliances and a large window to enjoy natural light and lookout to the back yard. The semi-separate and spacious dining room has ample room for gathering and the living room offers plenty of space for furniture and relaxing. From the main floor, 7 steps up brings you to the top level of this home. Here you will find the main 4 pc bathroom, a linen closet, a broom closet, 2 good sized bedrooms, and the primary bedroom with a 1/2 bath ensuite and extra closet space. Seven steps down from the main floor brings you to the family room, a great place for youngsters to spend time without