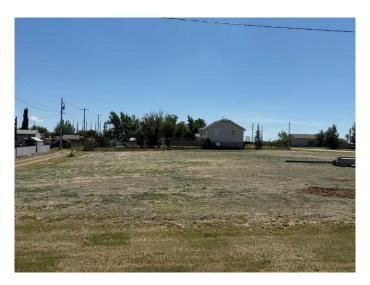

#### \$40,000

0 Bedroom, 0.00 Bathroom, Land on 0.61 Acres

NONE, Suffield, Alberta

This 7 lot parcel is an opportunity for future development in Suffield. Located on the edge of town away from the highway and overlooking the prairies to the north. Enough space for a home and shop as well as other outbuildings. This lot has been roughly leveled and is ready for development.