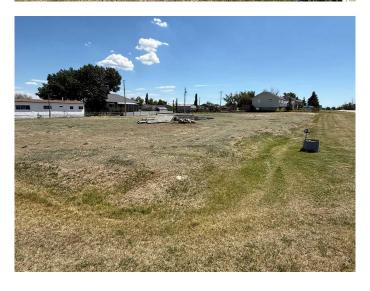

#### \$40,000

0 Bedroom, 0.00 Bathroom, Land on 0.61 Acres

NONE, Suffield, Alberta

This 7 lot parcel is an opportunity for future development in Suffield. Located on the edge of town away from the highway and overlooking the prairies to the north. Enough space for a home and shop as well as other outbuildings. This lot has been roughly leveled and is ready for development.