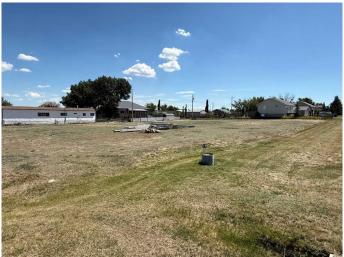

#### \$40,000

0 Bedroom, 0.00 Bathroom, Land on 0.61 Acres

NONE, Suffield, Alberta

This 7 lot parcel is an opportunity for future development in Suffield. Located on the edge of town away from the highway and overlooking the prairies to the north. Enough space for a home and shop as well as other outbuildings. This lot has been roughly leveled and is ready for development.