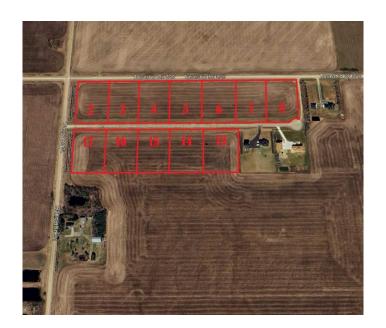

### \$99,900

0 Bedroom, 0.00 Bathroom, Land on 2.89 Acres

NONE, Rural Fairview No. 136, M.D. of, Alberta

Discover your dream homesite! This stunning, almost 3-acre parcel offers unparalleled potential. Enjoy breathtaking views and a prime location just 1 mile from Fairview. Benefit from modern infrastructure: power and natural gas at the property line, water co-op hookup available, and sewage approved for field/mound systems. Plus, enjoy the convenience of a paved access road and streetlights. Excellent drainage ensures lasting value. Build your future here! Call Your Realtor and make your dream a reality today!

## **Community Information**

Address No. 7 Honey Lane Estates

Subdivision NONE

City Rural Fairview No. 136, M.D. of

County Fairview No. 136, M.D. of

Province Alberta
Postal Code T0H 1L0