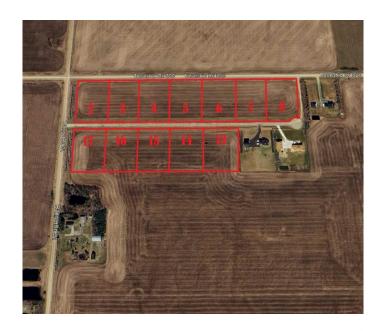

# \$99,900 - No. 6 Honey Lane Estates, Rural Fairview No. 136, M.D. of

MLS® #A2236421

#### \$99,900

0 Bedroom, 0.00 Bathroom, Land on 2.89 Acres

NONE, Rural Fairview No. 136, M.D. of, Alberta

Discover your dream homesite! This stunning, almost 3-acre parcel offers unparalleled potential. Enjoy breathtaking views and a prime location just 1 mile from Fairview. Benefit from modern infrastructure: power and natural gas at the property line, water co-op hookup available, and sewage approved for field/mound systems. Plus, enjoy the convenience of a paved access road and streetlights. Excellent drainage ensures lasting value. Build your future here! Call Your Realtor and make your dream a reality today!

## **Community Information**

Address No. 6 Honey Lane Estates

Subdivision NONE

City Rural Fairview No. 136, M.D. of

County Fairview No. 136, M.D. of

Province Alberta
Postal Code T0H 1L0