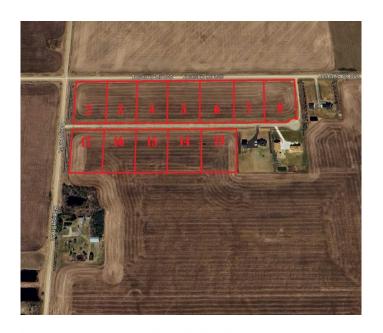

# \$99,900 - No. 4 Honey Lane Estates, Rural Fairview No. 136, M.D. of

MLS® #A2236372

### \$99,900

0 Bedroom, 0.00 Bathroom, Land on 2.89 Acres

NONE, Rural Fairview No. 136, M.D. of, Alberta

Discover your dream homesite! This stunning, almost 3-acre parcel offers unparalleled potential. Enjoy breathtaking views and a prime location just 1 mile from Fairview. Benefit from modern infrastructure: power and natural gas at the property line, water co-op hookup available, and sewage approved for field/mound systems. Plus, enjoy the convenience of a paved access road and streetlights. Excellent drainage ensures lasting value. Build your future here! Call Your Realtor and make your dream a reality today!

## **Community Information**

Address No. 4 Honey Lane Estates

Subdivision NONE

City Rural Fairview No. 136, M.D. of

County Fairview No. 136, M.D. of

Province Alberta
Postal Code T0H 1L0