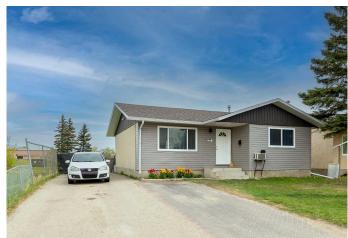

# \$349,900

3 Bedroom, 2.00 Bathroom, 985 sqft Residential on 0.14 Acres

Patterson Place., Grande Prairie, Alberta

Well-maintained and fully developed 3-bedroom, 2-bathroom home backing onto green space in a quiet, family-friendly area. Conveniently located near St. Patrick Catholic School, Dave Barr Community Centre, and shopping amenities. The home was extensively updated in 2018 with new windows, doors, siding, shingles, and a modern kitchen featuring stainless steel appliances. It also includes a high-efficiency furnace and a new hot water tank (2024). The fully finished basement offers a spacious living room, rec room, den with a full bathroom and a mechanical room. The paved driveway provides ample parking, including room for an RV, and there's space to build a garage if desired. This move-in ready home offers great valueâ€"book your showing today!

### **Exterior**

Exterior Features Other

Lot Description Back Yard, Backs on to Park/Green Space, City Lot, No Neighbours

Behind

Roof Asphalt Shingle

Construction Stucco, Vinyl Siding

Foundation Poured Concrete