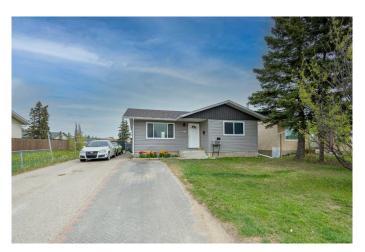

# \$349,900

3 Bedroom, 2.00 Bathroom, 985 sqft Residential on 0.14 Acres

Patterson Place., Grande Prairie, Alberta

Well-maintained and fully developed 3-bedroom, 2-bathroom home backing onto green space in a quiet, family-friendly area. Conveniently located near St. Patrick Catholic School, Dave Barr Community Centre, and shopping amenities. The home was extensively updated in 2018 with new windows, doors, siding, shingles, and a modern kitchen featuring stainless steel appliances. It also includes a high-efficiency furnace and a new hot water tank (2024). The fully finished basement offers a spacious living room, rec room, den with a full bathroom and a mechanical room. The paved driveway provides ample parking, including room for an RV, and there's space to build a garage if desired. This move-in ready home offers great valueâ€"book your showing today!

# **Amenities**

Parking Spaces 3

Parking Parking Pad

### **Exterior**

Exterior Features Other

Lot Description Back Yard, Backs on to Park/Green Space, City Lot, No Neighbours

Behind

Roof Asphalt Shingle

Construction Stucco, Vinyl Siding

Foundation Poured Concrete