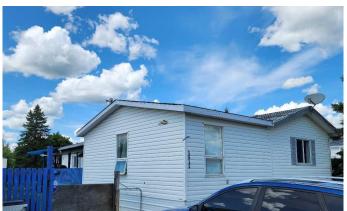

# \$179,900

3 Bedroom, 2.00 Bathroom, 1,200 sqft Residential on 0.13 Acres

NONE, High Prairie, Alberta

Family Home or Investment property available. This 3 Bedroom 16x76 Manufactured Home with a 14 x 24 addition is an affordable First Home. Numerous features include, vaulted ceiling, a built in island, pantry, china cupboard, main floor laundry, private master bedroom with ensuite, covered deck, and a fenced yard. All this and you will own the lot. The home in great condition and has a long term tenant. The property is close to the elementary school. Call for your private viewing!

## **Exterior**

Exterior Features Private Yard

Lot Description Landscaped, Standard Shaped Lot

Roof Asphalt Shingle

Construction Vinyl Siding

Foundation Wood