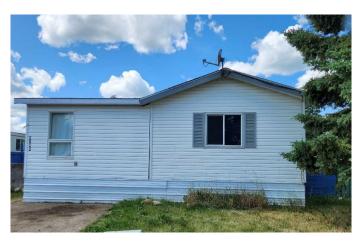

# \$179,900 - 46 5812 Street Nw, High Prairie

MLS® #A2236151

# \$179,900

3 Bedroom, 2.00 Bathroom, 1,200 sqft Residential on 0.13 Acres

NONE, High Prairie, Alberta

Family Home or Investment property available. This 3 Bedroom 16x76 Manufactured Home with a 14 x 24 addition is an affordable First Home. Numerous features include, vaulted ceiling, a built in island, pantry, china cupboard, main floor laundry, private master bedroom with ensuite, covered deck, and a fenced yard. All this and you will own the lot. The home in great condition and has a long term tenant. The property is close to the elementary school. Call for your private viewing!

## **Exterior**

Exterior Features Private Yard

Lot Description Landscaped, Standard Shaped Lot

Roof Asphalt Shingle

Construction Vinyl Siding

Foundation Wood