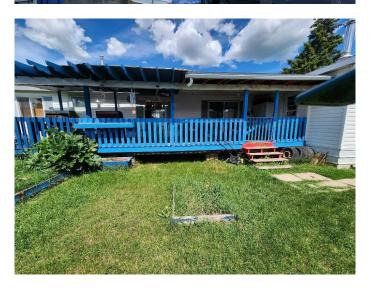

# \$179,900

3 Bedroom, 2.00 Bathroom, 1,200 sqft Residential on 0.13 Acres

NONE, High Prairie, Alberta

Family Home or Investment property available. This 3 Bedroom 16x76 Manufactured Home with a 14 x 24 addition is an affordable First Home. Numerous features include, vaulted ceiling, a built in island, pantry, china cupboard, main floor laundry, private master bedroom with ensuite, covered deck, and a fenced yard. All this and you will own the lot. The home in great condition and has a long term tenant. The property is close to the elementary school. Call for your private viewing!

## **Exterior**

Exterior Features Private Yard

Lot Description Landscaped, Standard Shaped Lot

Roof Asphalt Shingle

Construction Vinyl Siding

Foundation Wood