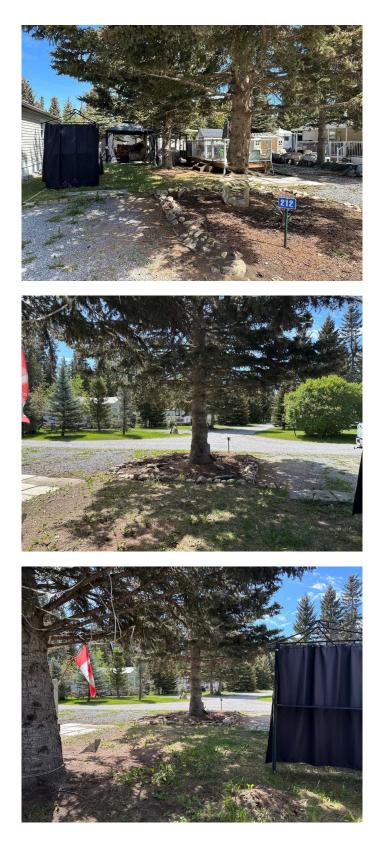

#### \$64,900

0 Bedroom, 0.00 Bathroom, Land on 0.02 Acres

Tall Timber, Rural Mountain View County, Alberta

MAKE SUMMER MEMORIES AT TALL TIMBER If you've been dreaming of a place where the kids can play, the fish are always biting, and time just seems to slow down â€" welcome to your escape. Tucked among mature spruce trees, this charming recreational lot is perfectly situated in Tall Timber Leisure Park, one of Central Albertaâ€<sup>™</sup>s most sought-after destinations for family-friendly getaways. Located between Calgary and Red Deer, and just a short stroll to the vibrant town of Sundre, this property offers the best of both worlds: nature at your doorstep and amenities within reach. Imagine lazy summer mornings sipping coffee in your private gazebo while the birds sing overhead. Afternoons can be spent at the indoor pool and hot tub, on the frisbee golf course or baseball diamond, or simply relaxing on your sun-dappled deck. The kids will love the ball pit, playgrounds, and endless room to roam, while the adults can unwind with a peaceful walk down to the river for fishing or floating. This lot comes fully equipped with a covered deck, barbecue gazebo, and garden shed â€" and itâ€<sup>™</sup>s all ready for you to pull in your own RV and start enjoying right away. It's just a short walk to the owners' wash house and laundry, and even closer to the river â€" perfect for spontaneous sunset strolls or a quick dip to cool off. And when you feel like

venturing out, Sundreâ $\in$ <sup>TM</sup>s golf course is just down the hill â $\in$ " an exceptional course that draws players from all over. Need groceries or feel like ice cream with the grandkids? Just walk into town. The trails, shops, and friendly faces of Sundre are all nearby. Whether youâ $\in$ <sup>TM</sup>re looking for a weekend retreat or a place to make memories that last a lifetime, this Tall Timber lot offers it all â $\in$ " serenity, play, and connection. Come see where your next chapter of adventure begins.