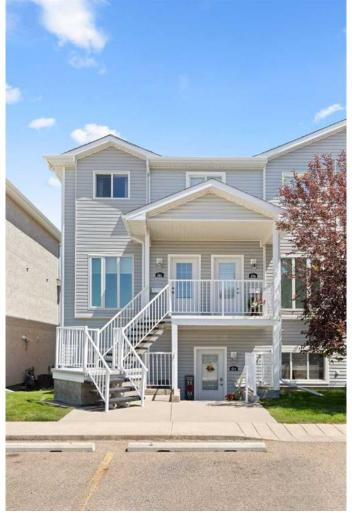

# \$219,900 - 381 Northlands Pointe Ne, Medicine Hat

MLS® #A2235944

### \$219,900

2 Bedroom, 2.00 Bathroom, 1,046 sqft Residential on 0.00 Acres

Northeast Crescent Heights, Medicine Hat, Alberta

Welcome to 381 Northlands Pointe, a well-appointed two-story condo that offers incredible value, versatility, and move-in readiness, along with TWO parking stalls. Whether you're a first-time home buyer, revenue property investor, or simply looking for an affordable and low-maintenance home, this property checks all the boxes! Step inside to discover a spacious and functional main living area, thoughtfully designed to suit modern lifestyles. The kitchen is a standout feature, offering granite countertops, a full appliance package, and plenty of workspace for cooking and entertaining. The adjacent dining area flows seamlessly onto a covered deck, where you can enjoy your morning coffee or unwind in the evening while overlooking the peaceful green space-a perfect blend of indoor-outdoor living. The main floor also includes a convenient half bath, ideal for guests and daily use. Upstairs, you'II find two generous bedrooms, both filled with natural light, and a full 4-piece bathroom. Added bonus: upstairs laundry makes chores easy and efficient! Additional highlights: The property is vacant, professionally cleaned, and ready for immediate possession, move in or start generating rental income right away! Ideal for buyers wanting a quick and hassle-free closing. Low-maintenance condo living with an unbeatable combination of space, comfort, and functionality. Don't miss this opportunity to own a fantastic property in a