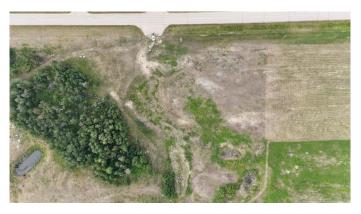

### \$125,000

0 Bedroom, 0.00 Bathroom, Land on 2.38 Acres

NONE, Millet, Alberta

Here is an opportunity to take ownership of 2.38 acres of reclaimed land within the town limits of Millet. ESA Phase II complete, zoned industrial within the East Industrial section of Millet. The ground has been excavated, cleaned and is ready for future development.