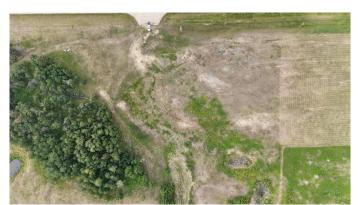

### \$125,000

0 Bedroom, 0.00 Bathroom, Land on 2.38 Acres

NONE, Millet, Alberta

Here is an opportunity to take ownership of 2.38 acres of reclaimed land within the town limits of Millet. ESA Phase II complete, zoned industrial within the East Industrial section of Millet. The ground has been excavated, cleaned and is ready for future development.