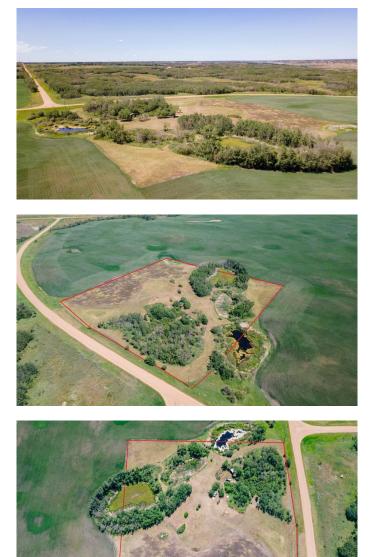

#### \$140,000

0 Bedroom, 0.00 Bathroom, Land on 7.81 Acres

NONE, Rural Stettler No. 6, County of, Alberta

Discover the perfect blend of privacy, natural beauty, and opportunity with this 7.81-acre parcel of picturesque land, ideally located in the County of Stettler. Whether you're searching for a peaceful weekend getaway, a private RV retreat for family and friends, or the ideal spot to build your dream home, this property has it all.

Currently, the land features two gravel parking padsâ€"perfect for RVs or guest parkingâ€"a camp kitchen, a storage shed, and, of course, stunning panoramic views. The gently sloping terrain is ideal for a walkout basement, and with the right positioning, your future home could overlook the scenic coulees for an unforgettable view.

The property is dotted with mature trees to help shield your yard from the Alberta wind, and a natural water feature on the south side adds even more charm. For your convenience, there's a water fill station located in nearby Red Willow, just a 15-minute driveâ€"great for topping up RV tanks.