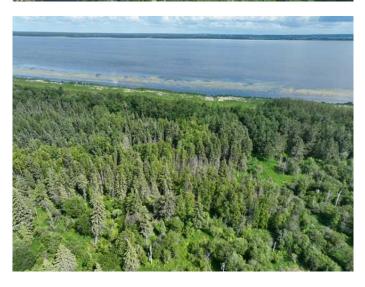

#### \$229,000

0 Bedroom, 0.00 Bathroom, Land on 100.90 Acres

NONE, Rural Athabasca County, Alberta

Incredible RECREATION parcel. 100 acres of pristine waterfront hunting paradise. Timber ridges. Cutlines. Meadows. Land includes several holding tanks for RV'S. Hunting blinds. Perfect whitetail, moose and water fowl hunting or watching. At the end of a dead end road means no interruptions in your paradise.