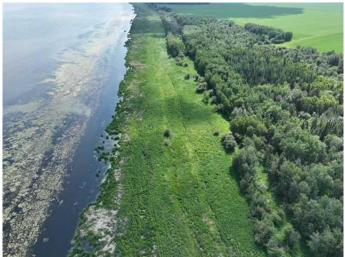

#### \$229,000

0 Bedroom, 0.00 Bathroom, Land on 100.90 Acres

NONE, Rural Athabasca County, Alberta

Incredible RECREATION parcel. 100 acres of pristine waterfront hunting paradise. Timber ridges. Cutlines. Meadows. Land includes several holding tanks for RV'S. Hunting blinds. Perfect whitetail, moose and water fowl hunting or watching. At the end of a dead end road means no interruptions in your paradise.