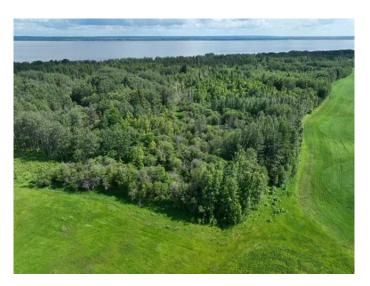

#### \$229,000

0 Bedroom, 0.00 Bathroom, Land on 100.90 Acres

NONE, Rural Athabasca County, Alberta

Incredible RECREATION parcel. 100 acres of pristine waterfront hunting paradise. Timber ridges. Cutlines. Meadows. Land includes several holding tanks for RV'S. Hunting blinds. Perfect whitetail, moose and water fowl hunting or watching. At the end of a dead end road means no interruptions in your paradise.