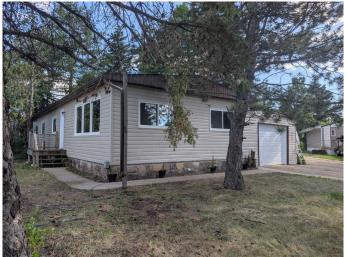

# \$199,000

3 Bedroom, 2.00 Bathroom, 1,232 sqft Residential on 0.15 Acres

Grandview, Stettler, Alberta

A Charming Upgraded Home in Grandview!
Welcome to a beautifully upgraded 3-bedroom,
2-bathroom home located in Grandview. This
move-in ready property features a stunning
new exterior, fully wrapped with exterior
insulation and stylish new siding. All windows
and doors are brand new, offering energy
efficiency and a fresh, modern look.
Step inside to enjoy a warm and inviting
interior, perfect for families or entertaining. The
spacious layout is bright and functional, with
thoughtful updates throughout.

Outside, you'II find a large, lot that feels like your own private oasisâ€"ideal for relaxing in the shade of mature trees. The single attached garage is also insulated, offering year-round convenience and additional storage.

#### **Exterior**

Exterior Features Private Entrance, Private Yard

Lot Description Pie Shaped Lot Roof Asphalt Shingle

Construction Vinyl Siding, Wood Frame

Foundation Piling(s)