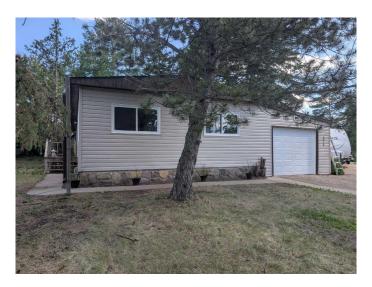

# \$199,000

3 Bedroom, 2.00 Bathroom, 1,232 sqft Residential on 0.15 Acres

Grandview, Stettler, Alberta

A Charming Upgraded Home in Grandview!
Welcome to a beautifully upgraded 3-bedroom,
2-bathroom home located in Grandview. This
move-in ready property features a stunning
new exterior, fully wrapped with exterior
insulation and stylish new siding. All windows
and doors are brand new, offering energy
efficiency and a fresh, modern look.
Step inside to enjoy a warm and inviting
interior, perfect for families or entertaining. The
spacious layout is bright and functional, with
thoughtful updates throughout.

Outside, you'II find a large, lot that feels like your own private oasisâ€"ideal for relaxing in the shade of mature trees. The single attached garage is also insulated, offering year-round convenience and additional storage.

Built in 1977