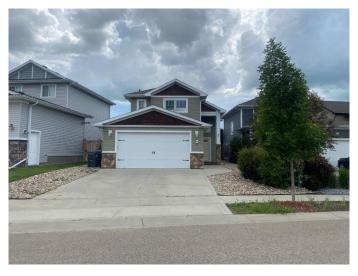

# \$495,900 - 62 Reynolds Road, Sylvan Lake

MLS® #A2235486

## \$495,900

3 Bedroom, 2.00 Bathroom, 1,280 sqft Residential on 0.13 Acres

Ryders Ridge, Sylvan Lake, Alberta

This modified bi-level awaits its new family. With 2 nice sized bedrooms on the main floor for the kids or guests and the primary bedroom with a walk-in closet and en-suite just a few steps away this home is sure to please! The main floor features an open floor plan with plenty of bright lighting. The window coverings are pull up or push down for your natural lighting selection! Downstairs is ready for your finishing touches with a 3rd bathroom plumbed in and in-floor heat! Outside you can enjoy the deck covered with a pergola while the kids play in the yard or the green space behind you!

#### **Exterior**

Exterior Features Private Yard

Lot Description Back Yard, Backs on to Park/Green Space, Lawn, Street Lighting

Roof Asphalt Shingle

Construction Vinyl Siding

Foundation Poured Concrete