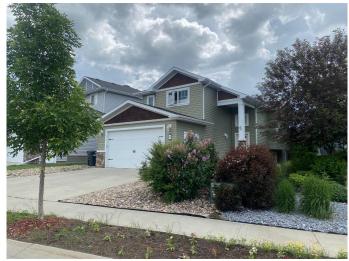

# \$495,900 - 62 Reynolds Road, Sylvan Lake

MLS® #A2235486

## \$495,900

3 Bedroom, 2.00 Bathroom, 1,280 sqft Residential on 0.13 Acres

Ryders Ridge, Sylvan Lake, Alberta

This modified bi-level awaits its new family. With 2 nice sized bedrooms on the main floor for the kids or guests and the primary bedroom with a walk-in closet and en-suite just a few steps away this home is sure to please! The main floor features an open floor plan with plenty of bright lighting. The window coverings are pull up or push down for your natural lighting selection! Downstairs is ready for your finishing touches with a 3rd bathroom plumbed in and in-floor heat! Outside you can enjoy the deck covered with a pergola while the kids play in the yard or the green space behind you!

#### **Amenities**

Parking Spaces 4

Parking Double Garage Attached, Off Street