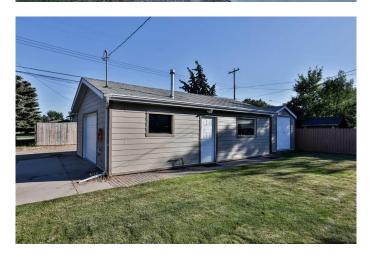

## \$350,000

3 Bedroom, 2.00 Bathroom, 1,128 sqft Residential on 0.14 Acres

NONE, Taber, Alberta

Here you have it! This 3 bedroom, 2 bathroom home with garage is located just a block from Taber's Westlake school and awaits you. At 1,128 sq ft, this bungalow offers plenty of space with the primary bedroom on the main floor, a large updated washroom that includes a built in sauna, yes please! The kitchen has loads of cabinets and newer appliances. The windows have been updated to pvc, there's A/C for those hot summer days and the basement is finished with another 2 bedrooms and a 3pc bathroom. You can enjoy nice weather on the south facing deck while the underground sprinklers take care of the watering. Park off the street or even in the heated 24' x 30' garage. You must see all this one has to offer, plan to visit!

#### **Amenities**

Parking Spaces 4

Parking Double Garage Detached

# of Garages 2