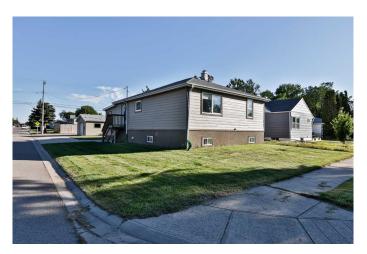

## \$350,000

3 Bedroom, 2.00 Bathroom, 1,128 sqft Residential on 0.14 Acres

NONE, Taber, Alberta

Here you have it! This 3 bedroom, 2 bathroom home with garage is located just a block from Taber's Westlake school and awaits you. At 1,128 sq ft, this bungalow offers plenty of space with the primary bedroom on the main floor, a large updated washroom that includes a built in sauna, yes please! The kitchen has loads of cabinets and newer appliances. The windows have been updated to pvc, there's A/C for those hot summer days and the basement is finished with another 2 bedrooms and a 3pc bathroom. You can enjoy nice weather on the south facing deck while the underground sprinklers take care of the watering. Park off the street or even in the heated 24' x 30' garage. You must see all this one has to offer, plan to visit!

#### **Exterior**

Exterior Features Other

Lot Description Corner Lot, Landscaped, Rectangular Lot, Underground Sprinklers

Roof Asphalt Shingle

Construction Cement Fiber Board

Foundation Poured Concrete