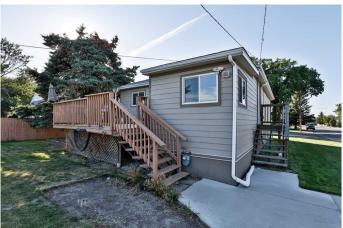

## \$350,000

3 Bedroom, 2.00 Bathroom, 1,128 sqft Residential on 0.14 Acres

NONE, Taber, Alberta

Here you have it! This 3 bedroom, 2 bathroom home with garage is located just a block from Taber's Westlake school and awaits you. At 1,128 sq ft, this bungalow offers plenty of space with the primary bedroom on the main floor, a large updated washroom that includes a built in sauna, yes please! The kitchen has loads of cabinets and newer appliances. The windows have been updated to pvc, there's A/C for those hot summer days and the basement is finished with another 2 bedrooms and a 3pc bathroom. You can enjoy nice weather on the south facing deck while the underground sprinklers take care of the watering. Park off the street or even in the heated 24' x 30' garage. You must see all this one has to offer, plan to visit!