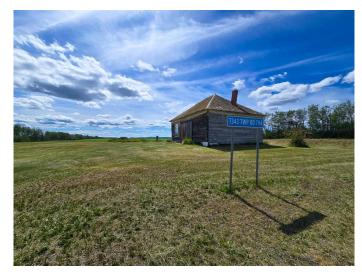

# \$62,900 - 7343 Township Rd 794, Rural Saddle Hills County

MLS® #A2235241

\$62,900

0 Bedroom, 0.00 Bathroom, Land on 3.02 Acres

NONE, Rural Saddle Hills County, Alberta

Welcome to 2.8 acres of peaceful paradise â€" a rare opportunity to own a private slice of heaven nestled in the beauty of Saddle Hills County. This quiet and secluded property offers the perfect setting for your dream home, investment, or weekend retreat. With plenty of open space, mature trees, and breathtaking views, the land provides both tranquility and potential. Whether you're looking to build your custom home, create a relaxing getaway, or hold as a smart investment, this property delivers endless possibilities. Tucked away from the hustle and bustle yet easily accessible, you'll enjoy the best of both worlds â€" peaceful country living with nearby access to local amenities and conveniences. This property is already equipped with electricity, a poured concrete slab perfect for a future home or RV parking, and includes both an old School House and a shed for added character and storage. Additionally, Saddle Hills County has designated this land as part of the Rural Potable Water Project, with water service expected to be connected soon. In the meantime, a cistern is included for immediate water access. Don't miss this chance to own land that truly feels like home before you even build. Opportunities like this don't come often â€" come walk the property and fall in love with the quiet potential it holds.

### **Community Information**

Address 7343 Township Rd 794

Subdivision NONE

City Rural Saddle Hills County

County Saddle Hills County

Province Alberta
Postal Code T0H 3G0