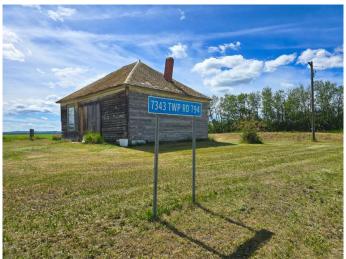

# \$62,900 - 7343 Township Rd 794, Rural Saddle Hills County

MLS® #A2235241

\$62,900

0 Bedroom, 0.00 Bathroom, Land on 3.02 Acres

NONE, Rural Saddle Hills County, Alberta

Welcome to 2.8 acres of peaceful paradise â€" a rare opportunity to own a private slice of heaven nestled in the beauty of Saddle Hills County. This quiet and secluded property offers the perfect setting for your dream home, investment, or weekend retreat. With plenty of open space, mature trees, and breathtaking views, the land provides both tranquility and potential. Whether you're looking to build your custom home, create a relaxing getaway, or hold as a smart investment, this property delivers endless possibilities. Tucked away from the hustle and bustle yet easily accessible, you'll enjoy the best of both worlds â€" peaceful country living with nearby access to local amenities and conveniences. This property is already equipped with electricity, a poured concrete slab perfect for a future home or RV parking, and includes both an old School House and a shed for added character and storage. Additionally, Saddle Hills County has designated this land as part of the Rural Potable Water Project, with water service expected to be connected soon. In the meantime, a cistern is included for immediate water access. Don't miss this chance to own land that truly feels like home before you even build. Opportunities like this don't come often â€" come walk the property and fall in love with the quiet potential it holds.

### **Community Information**

Address 7343 Township Rd 794

Subdivision NONE

City Rural Saddle Hills County

County Saddle Hills County

Province Alberta
Postal Code T0H 3G0