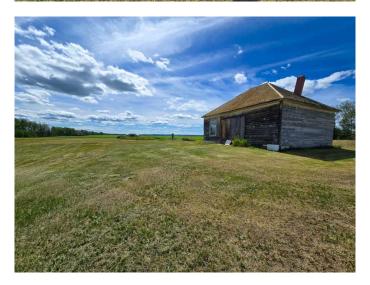

# \$62,900 - 7343 Township Rd 794, Rural Saddle Hills County

MLS® #A2235241

\$62,900

0 Bedroom, 0.00 Bathroom, Land on 3.02 Acres

NONE, Rural Saddle Hills County, Alberta

Welcome to 2.8 acres of peaceful paradise â€" a rare opportunity to own a private slice of heaven nestled in the beauty of Saddle Hills County. This quiet and secluded property offers the perfect setting for your dream home, investment, or weekend retreat. With plenty of open space, mature trees, and breathtaking views, the land provides both tranquility and potential. Whether you're looking to build your custom home, create a relaxing getaway, or hold as a smart investment, this property delivers endless possibilities. Tucked away from the hustle and bustle yet easily accessible, you'll enjoy the best of both worlds â€" peaceful country living with nearby access to local amenities and conveniences. This property is already equipped with electricity, a poured concrete slab perfect for a future home or RV parking, and includes both an old School House and a shed for added character and storage. Additionally, Saddle Hills County has designated this land as part of the Rural Potable Water Project, with water service expected to be connected soon. In the meantime, a cistern is included for immediate water access. Don't miss this chance to own land that truly feels like home before you even build. Opportunities like this don't come often â€" come walk the property and fall in love with the quiet potential it holds.

### **Community Information**

Address 7343 Township Rd 794

Subdivision NONE

City Rural Saddle Hills County

County Saddle Hills County

Province Alberta
Postal Code T0H 3G0