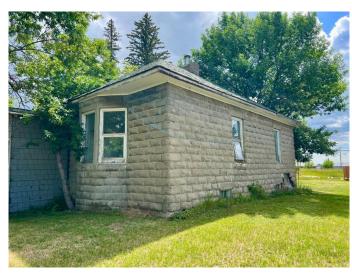

# \$230,000

3 Bedroom, 1.00 Bathroom, 771 sqft Residential on 0.19 Acres

NONE, Pincher Creek, Alberta

Opportunity knocks with this charming stone house nestled on an oversized lot surrounded by mature trees. This 3-bedroom, 1-bathroom home offers incredible potential for the right buyer. The solid stone structure presents a unique opportunity, but the interior requires a full renovation, making it perfect for someone with vision and ambition to create a truly special space. Whether you're looking to restore and personalize a character home or invest in a large lot with endless possibilities, this property is a rare find. Don't miss your chance to bring new life to this unique gem.

## **Exterior**

Exterior Features None

Lot Description Back Lane, Back Yard, Corner Lot, Treed

Roof Asphalt Shingle

Construction Stone

Foundation Perimeter Wall