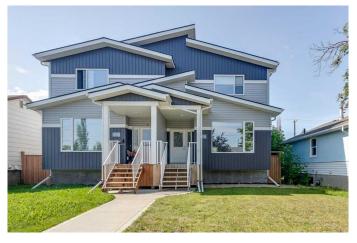

## \$384,999

3 Bedroom, 3.00 Bathroom, 1,551 sqft Residential on 0.07 Acres

Eastview, Red Deer, Alberta

This well-appointed 3-bedroom, 2 ½-bathroom, two-storey half duplex offers a spacious and functional living environment. The property features a generously-sized main floor that benefits from an abundance of natural light, and large rooms throughout, providing ample space for comfort and flexibility. The fenced yard offers privacy and a secure outdoor area, while the conveniently located laundry facilities add to the home's practicality. The basement is unfinished, allowing you to customize the space to suit your personal preferences. Located in the desirable Eastview neighborhood, this home is in close proximity to key amenities and services.

#### **Exterior**

Exterior Features Private Yard Lot Description Back Lane

Roof Asphalt Shingle

Construction Vinyl Siding, Wood Frame

Foundation Poured Concrete