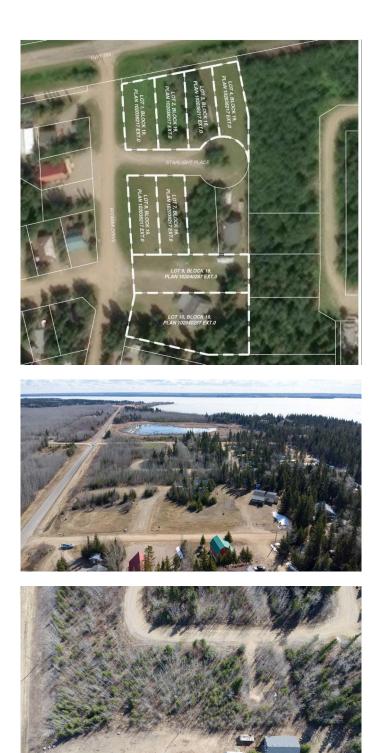

#### \$129,000

0 Bedroom, 0.00 Bathroom, Land on 0.37 Acres

NONE, Turtle Lake, Saskatchewan

Located in the scenic Resort Village of Kivimaa–Moonlight Bay on the shores of Turtle Lake, SK, this 0.37 acre developed lot along Kivimaa Drive offers natural gas and underground power at the property boundary. In addition, there is water well on Lot 9 servicing both it and Lot 10. The original developerâ€"a family ownership groupâ€"has elected to sell these parcels as part of their estate planning process. According to village administration, the community features approximately 240 cabins, two boat launches, a fire station, a public playground, and a pickleball court currently under construction. Residents are drawn to the area's natural beauty and the year-round recreation offered by the lake and nearby Meadow Lake Provincial Forest. A wholesale purchase consideration is being offered for those who would like the option of acquiring multiple lots for a family compound, or for investors looking to grow their portfolio. GST applies. Please contact the listing office to request a detailed information package.