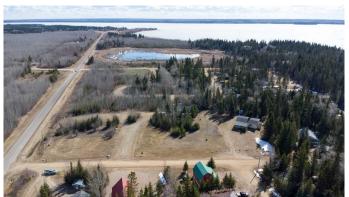

### \$129,000

0 Bedroom, 0.00 Bathroom, Land on 0.19 Acres

NONE, Turtle Lake, Saskatchewan

Located in the scenic Resort Village of Kivimaaâ€"Moonlight Bay on the shores of Turtle Lake, SK, this 0.19-acre developed lot in the Starlight Place cul-de-sac offers natural gas and underground power at the property boundary. The original developerâ€"a family ownership groupâ€"has elected to sell these parcels as part of their estate planning process. According to village administration, the community features approximately 240 cabins, two boat launches, a fire station, a public playground, and a pickleball court currently under construction. Residents are drawn to the area's natural beauty and the year-round recreation offered by the lake and nearby Meadow Lake Provincial Forest. A wholesale purchase consideration is being offered for those who would like the option of acquiring multiple lots for a family compound, or for investors looking to grow their portfolio. GST applies. Please contact the listing office to request a detailed information package.