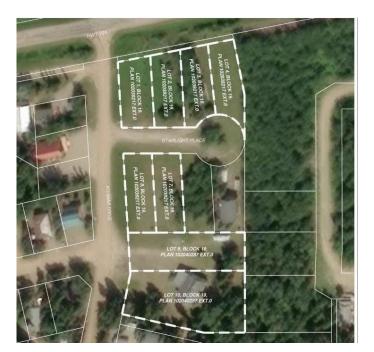

### \$129,000

0 Bedroom, 0.00 Bathroom, Land on 0.19 Acres

NONE, Turtle Lake, Saskatchewan

Located in the scenic Resort Village of Kivimaaâ€"Moonlight Bay on the shores of Turtle Lake, SK, this 0.19-acre developed lot in the Starlight Place cul-de-sac offers natural gas and underground power at the property boundary. The original developerâ€"a family ownership groupâ€"has elected to sell these parcels as part of their estate planning process. According to village administration, the community features approximately 240 cabins, two boat launches, a fire station, a public playground, and a pickleball court currently under construction. Residents are drawn to the area's natural beauty and the year-round recreation offered by the lake and nearby Meadow Lake Provincial Forest. A wholesale purchase consideration is being offered for those who would like the option of acquiring multiple lots for a family compound, or for investors looking to grow their portfolio. GST applies. Please contact the listing office to request a detailed information package.