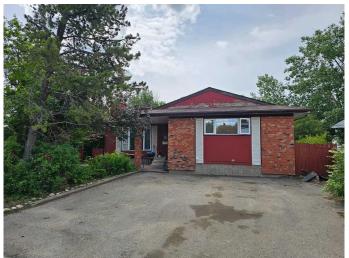

# \$369,900 - 9933 82 Avenue, Grande Prairie

MLS® #A2234941

### \$369,900

3 Bedroom, 3.00 Bathroom, 1,350 sqft Residential on 0.12 Acres

Patterson Place., Grande Prairie, Alberta

Looking for a fantastic home with a separate garden suite? This is the one!

This truly unique property offers exceptional value. The main home is a bright and spacious 1,350 sq ft bungalow featuring a large kitchen with ample cabinetry that flows into the dining area and cozy family room. A wood-burning fireplace with stone accent wall adds charm to the inviting front living room. The basement is partially developed, offering future potential. The standout feature is the detached 24x22 garden suite, complete with living area, kitchen, and a full basement bedroom suite with bathroom and own laundry â€" perfect for extended family, guests, or could be used as a potential rental suite .

Situated on a mature landscaped lot, this home includes front and back interlocking brick patios, a double paved driveway, and is located directly across from a park. A rare opportunity to own a property like this!