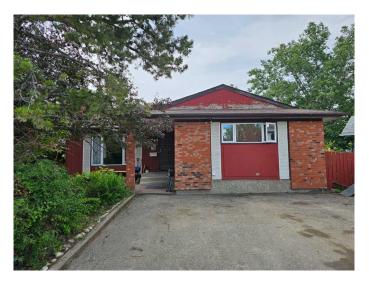

# \$369,900 - 9933 82 Avenue, Grande Prairie

MLS® #A2234941

### \$369,900

3 Bedroom, 3.00 Bathroom, 1,350 sqft Residential on 0.12 Acres

Patterson Place., Grande Prairie, Alberta

Looking for a fantastic home with a separate garden suite? This is the one!

This truly unique property offers exceptional value. The main home is a bright and spacious 1,350 sq ft bungalow featuring a large kitchen with ample cabinetry that flows into the dining area and cozy family room. A wood-burning fireplace with stone accent wall adds charm to the inviting front living room. The basement is partially developed, offering future potential. The standout feature is the detached 24x22 garden suite, complete with living area, kitchen, and a full basement bedroom suite with bathroom and own laundry â€" perfect for extended family, guests, or could be used as a potential rental suite .

Situated on a mature landscaped lot, this home includes front and back interlocking brick patios, a double paved driveway, and is located directly across from a park. A rare opportunity to own a property like this!