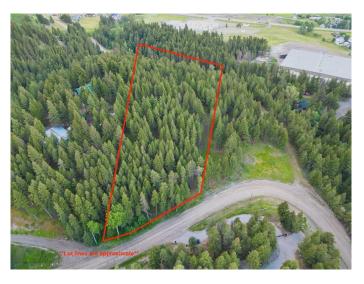

### NONE, Coleman, Alberta

Check out this beautiful treed acreage with creek running through, ideally located in Coleman. Enjoy the peace and tranquility of this very well situated property, while being super close to town services. With a road cut in going up to an ideal building site, and a creek running right through the property down below at the south end, this is an amazing acreage opportunity. Lot has services running along the road on the north side, including town water, so no hassles or expense of drilling a well, which is a huge bonus. A strategically placed home could capture incredible views of the mountains to the south, yet still be surrounded by trees.