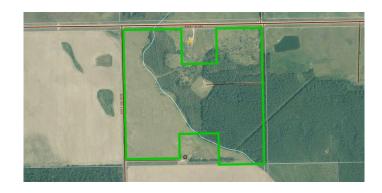

### \$230,000

0 Bedroom, 0.00 Bathroom, Land on 129.07 Acres

NONE, Rural Yellowhead County, Alberta

129.07 acres with \$4,500.00 annual surface well revenue. Paved all the way from Edson.